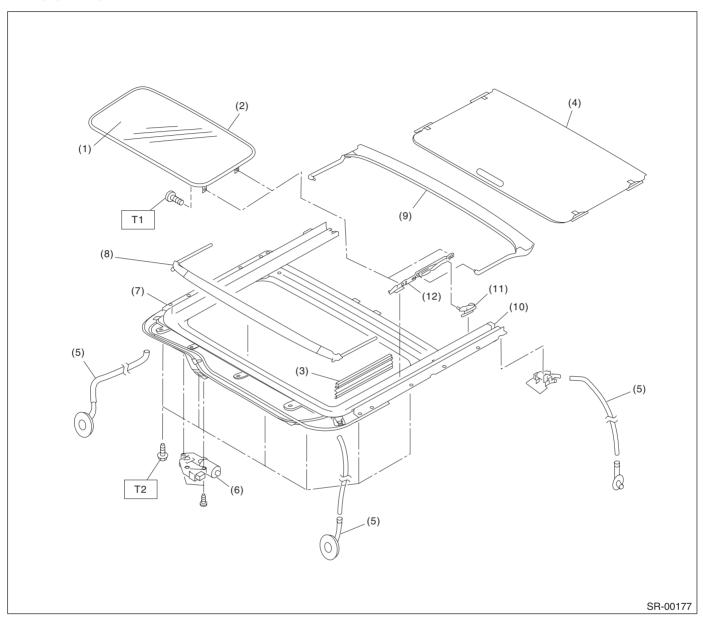

## A: COMPONENT

- (1) Glass lid
- (2) Weather strip
- (3) Lid cover
- (4) Sunshade
- (5) Drain tube
- (6) Motor ASSY

- (7) Frame ASSY
- (8) Deflector
- (9) Drain plate
- (10) Stopper rubber
- (11) Link ASSY
- (12) Lid bracket

Tightening torque: N⋅m (kgf-m, ft-lb)

T1: 4.5 (0.46, 3.3) T2: 6.0 (0.61, 4.4)