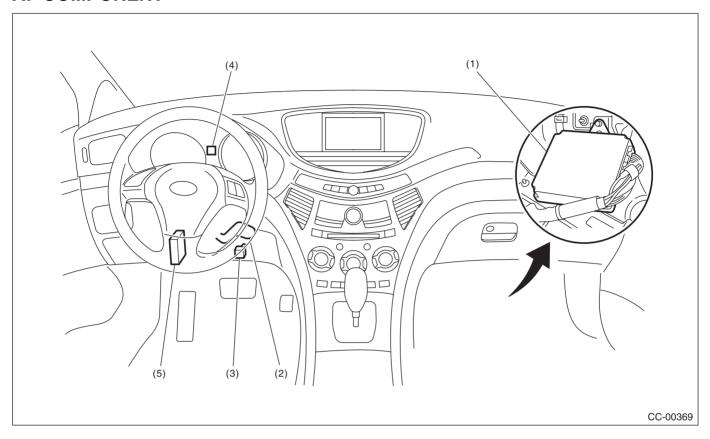

## A: COMPONENT

- (1) Engine control module (ECM)
- (2) Cruise control command switch
- (3) Stop light & brake switch
- (4) Cruise indicator light and cruise set indicator light
- (5) Transmission control module (TCM)