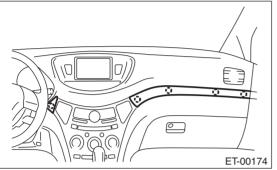

#### 1. FRONT

1) Disconnect the ground cable from the battery.

2) Remove the front console panel. <Ref. to ET-14, REMOVAL, Audio.>

3) Remove the instrument panel ornament and the drivers side and passengers side inner panels.