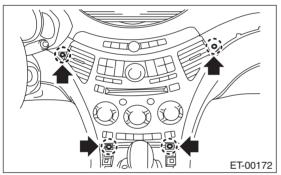

4) Remove the screws, and pull out the control panel.

5) Disconnect the harness connectors and remove the front control panel.