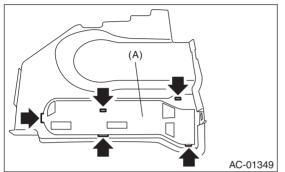

#### **1. FRONT HEATER DUCT**

1) Remove the instrument panel lower cover. <Ref. to EI-36, REMOVAL, Instrument Panel Lower Cover.>

2) Remove the catch and detach the front heater duct (A).