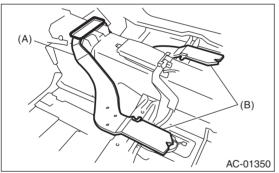

4) Pull off the floor mat to remove the rear center heater duct (A) and rear heater duct LH, RH (B).