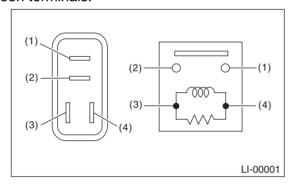

### 2. FRONT FOG LIGHT RELAY

Connect terminal No. 4 to battery positive terminal and terminal No. 3 to battery ground terminal, and measure the front fog light relay resistance between terminals.

| Continuity | Terminal No. | Standard             |
|------------|--------------|----------------------|
| Yes        | 1 and 2      | Less than 1 $\Omega$ |
| No         |              | 1 M $\Omega$ or more |