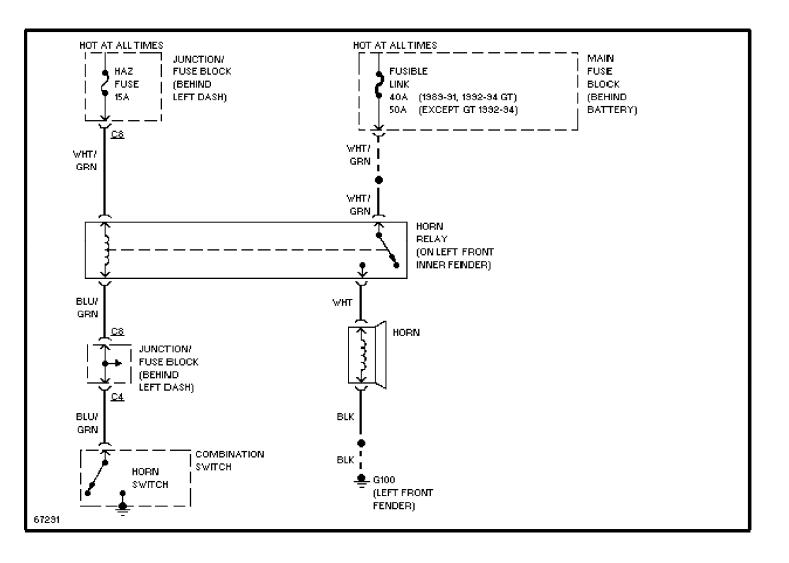

### SYSTEM WIRING DIAGRAMS A/C Circuit

1991 Suzuki Swift

CDR@WP.PL



### **SYSTEM WIRING DIAGRAMS** Heater Circuit (p. 2)



# **SYSTEM WIRING DIAGRAMS Cooling Fan Circuit (p. 3)**



# SYSTEM WIRING DIAGRAMS Defogger Circuit (p. 4) 1991 Suzuki Swift



### SYSTEM WIRING DIAGRAMS Horn Circuit (p. 5)



### **SYSTEM WIRING DIAGRAMS Power Mirror Circuit (p. 6)**



### SYSTEM WIRING DIAGRAMS Radio Circuits (p. 7)



### SYSTEM WIRING DIAGRAMS Charging Circuit (p. 8) 1991 Suzuki Swift



# SYSTEM WIRING DIAGRAMS Starting Circuit (p. 9)



### **SYSTEM WIRING DIAGRAMS**Front Wiper/Washer Circuit (p. 10)



### **SYSTEM WIRING DIAGRAMS**Rear Wiper/Washer Circuit (p. 11)



### Fig. 1: Engine Compartment & Headlights (Grid 1-3)



### Fig. 2: Computer Engine Control (MPFI) (Grid 4-7) (p. 2)



Fig. 3: Computer Engine Control (TBI) (Grid 8-11) (p. 3) 1991 Suzuki Swift



### WIRING DIAGRAMS Fig. 4: Fuse Block (Grid 12-15) (p. 4)



Fig. 5: A/C & Heater, Comb Switch, A/T Ctrl Mod (Grid 16-19) (p. 5) 1991 Suzuki Swift



Fig. 6: Inst Cluster, Auto Seat, L & R Retractors (Grid 20-23) (p. 6) 1991