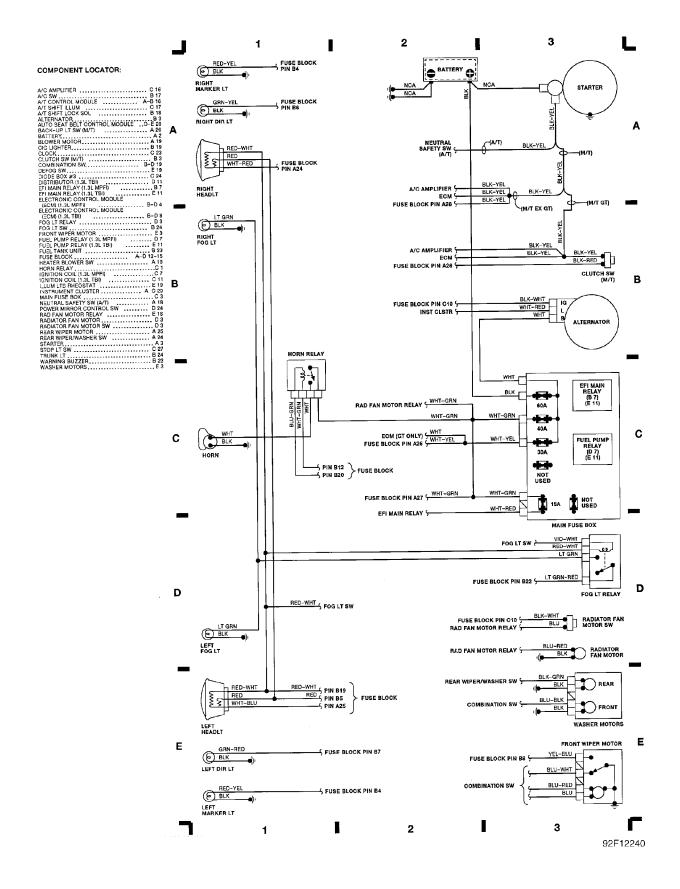

### SYSTEM WIRING DIAGRAMS A/C Circuit

1991 Suzuki Swift

CDR@WP.PL



### **SYSTEM WIRING DIAGRAMS** Heater Circuit (p. 2)



# **SYSTEM WIRING DIAGRAMS Cooling Fan Circuit (p. 3)**



# SYSTEM WIRING DIAGRAMS Defogger Circuit (p. 4) 1991 Suzuki Swift



### SYSTEM WIRING DIAGRAMS Horn Circuit (p. 5)



### **SYSTEM WIRING DIAGRAMS Power Mirror Circuit (p. 6)**



### SYSTEM WIRING DIAGRAMS Radio Circuits (p. 7)



### SYSTEM WIRING DIAGRAMS Charging Circuit (p. 8) 1991 Suzuki Swift



# SYSTEM WIRING DIAGRAMS Starting Circuit (p. 9)



### **SYSTEM WIRING DIAGRAMS**Front Wiper/Washer Circuit (p. 10)



### **SYSTEM WIRING DIAGRAMS**Rear Wiper/Washer Circuit (p. 11)



### Fig. 1: Engine Compartment & Headlights (Grid 1-3)



### Fig. 2: Computer Engine Control (MPFI) (Grid 4-7) (p. 2)



Fig. 3: Computer Engine Control (TBI) (Grid 8-11) (p. 3) 1991 Suzuki Swift



### WIRING DIAGRAMS Fig. 4: Fuse Block (Grid 12-15) (p. 4)



Fig. 5: A/C & Heater, Comb Switch, A/T Ctrl Mod (Grid 16-19) (p. 5) 1991 Suzuki Swift



Fig. 6: Inst Cluster, Auto Seat, L & R Retractors (Grid 20-23) (p. 6) 1991 Suzuki Swift



Fig. 7: Rear Wiper/Washer/Defogger, Taillights (Grid 24-27) (p. 7) 1991 Suzuki Swift