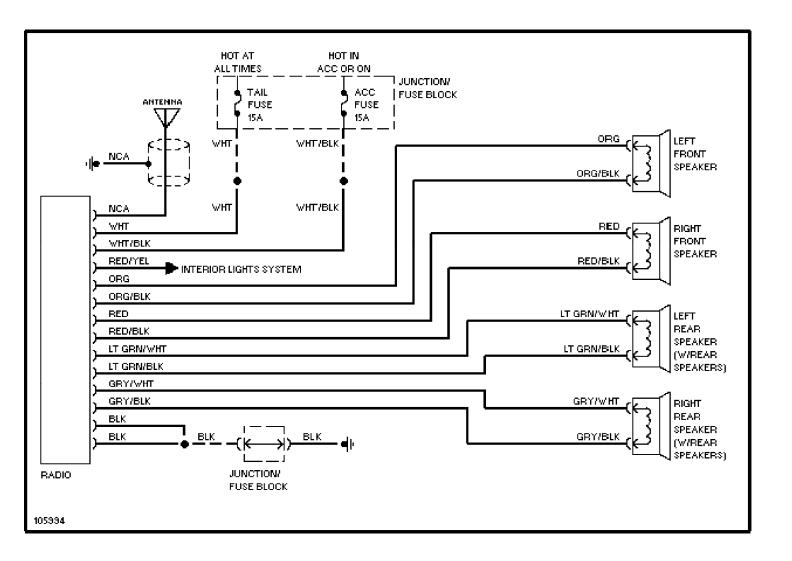

### SYSTEM WIRING DIAGRAMS A/C Circuit

1991 Suzuki Swift

CDR@WP.PL



### **SYSTEM WIRING DIAGRAMS** Heater Circuit (p. 2)



# **SYSTEM WIRING DIAGRAMS Cooling Fan Circuit (p. 3)**



# SYSTEM WIRING DIAGRAMS Defogger Circuit (p. 4) 1991 Suzuki Swift



### SYSTEM WIRING DIAGRAMS Horn Circuit (p. 5)



### **SYSTEM WIRING DIAGRAMS Power Mirror Circuit (p. 6)**



### SYSTEM WIRING DIAGRAMS Radio Circuits (p. 7)



### SYSTEM WIRING DIAGRAMS Charging Circuit (p. 8) 1991 Suzuki Swift



# SYSTEM WIRING DIAGRAMS Starting Circuit (p. 9)



### **SYSTEM WIRING DIAGRAMS**Front Wiper/Washer Circuit (p. 10)



### **SYSTEM WIRING DIAGRAMS**Rear Wiper/Washer Circuit (p. 11)



### Fig. 1: Engine Compartment & Headlights (Grid 1-3)



### Fig. 2: Computer Engine Control (MPFI) (Grid 4-7) (p. 2)



Fig. 3: Computer Engine Control (TBI) (Grid 8-11) (p. 3) 1991 Suzuki Swift



### WIRING DIAGRAMS Fig. 4: Fuse Block (Grid 12-15) (p. 4)



Fig. 5: A/C & Heater, Comb Switch, A/T Ctrl Mod (Grid 16-19) (p. 5) 1991 Suzuki Swift



Fig. 6: Inst Cluster, Auto Seat, L & R Retractors (Grid 20-23) (p. 6) 1991 Suzuki Swift



Fig. 7: Rear Wiper/Washer/Defogger, Taillights (Grid 24-27) (p. 7) 1991 Suzuki Swift