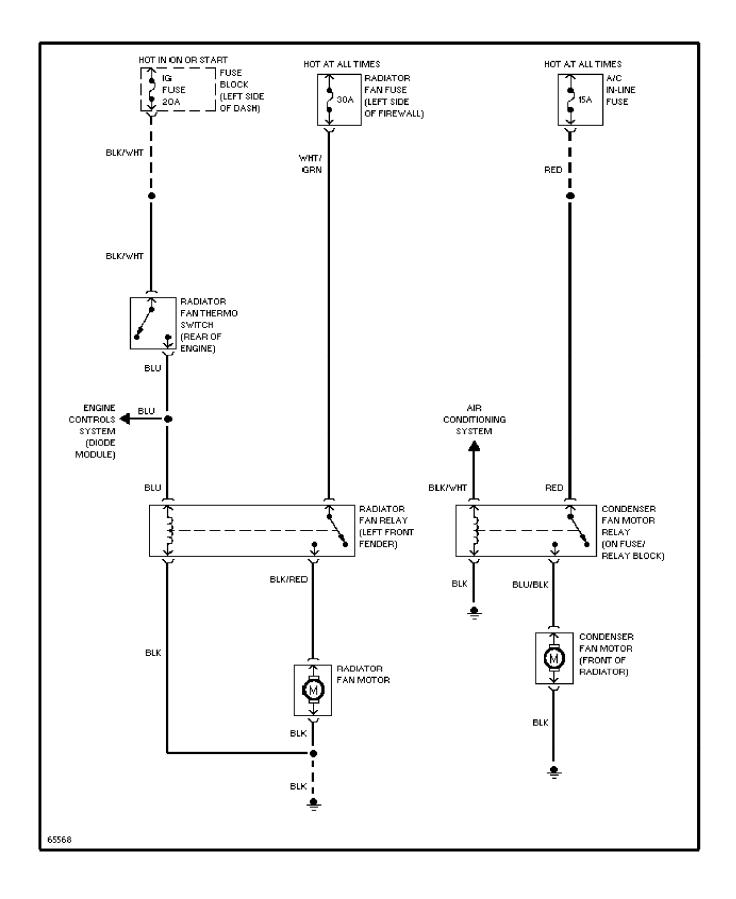

### SYSTEM WIRING DIAGRAMS A/C Circuit

1991 Suzuki Swift

CDR@WP.PL



### **SYSTEM WIRING DIAGRAMS** Heater Circuit (p. 2)



# **SYSTEM WIRING DIAGRAMS Cooling Fan Circuit (p. 3)**



# SYSTEM WIRING DIAGRAMS Defogger Circuit (p. 4) 1991 Suzuki Swift



### SYSTEM WIRING DIAGRAMS Horn Circuit (p. 5)



### **SYSTEM WIRING DIAGRAMS Power Mirror Circuit (p. 6)**



### SYSTEM WIRING DIAGRAMS Radio Circuits (p. 7)



### SYSTEM WIRING DIAGRAMS Charging Circuit (p. 8) 1991 Suzuki Swift



# SYSTEM WIRING DIAGRAMS Starting Circuit (p. 9)



### **SYSTEM WIRING DIAGRAMS**Front Wiper/Washer Circuit (p. 10)



### **SYSTEM WIRING DIAGRAMS**Rear Wiper/Washer Circuit (p. 11)



### Fig. 1: Engine Compartment & Headlights (Grid 1-3)



### Fig. 2: Computer Engine Control (MPFI) (Grid 4-7) (p. 2)



Fig. 3: Computer Engine Control (TBI) (Grid 8-11) (p. 3) 1991 Suzuki Swift



### WIRING DIAGRAMS Fig. 4: Fuse Block (Grid 12-15) (p. 4)



Fig. 5: A/C & Heater, Comb Switch, A/T Ctrl