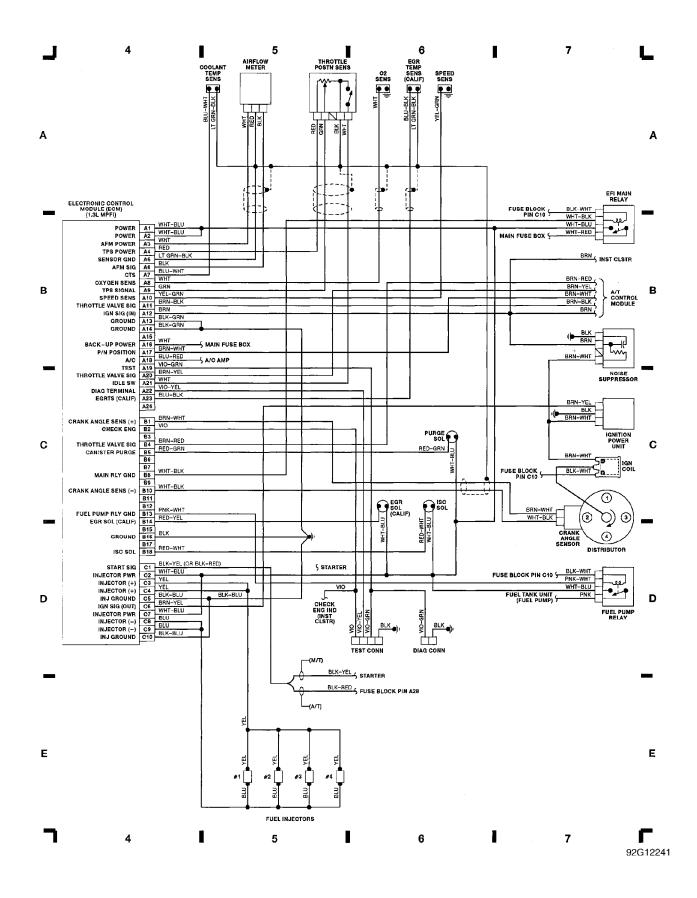

### Fig. 2: Computer Engine Control (MPFI) (Grid 4-7) (p. 2)

Fig. 3: Computer Engine Control (TBI) (Grid 8-11) (p. 3) 1991 Suzuki Swift