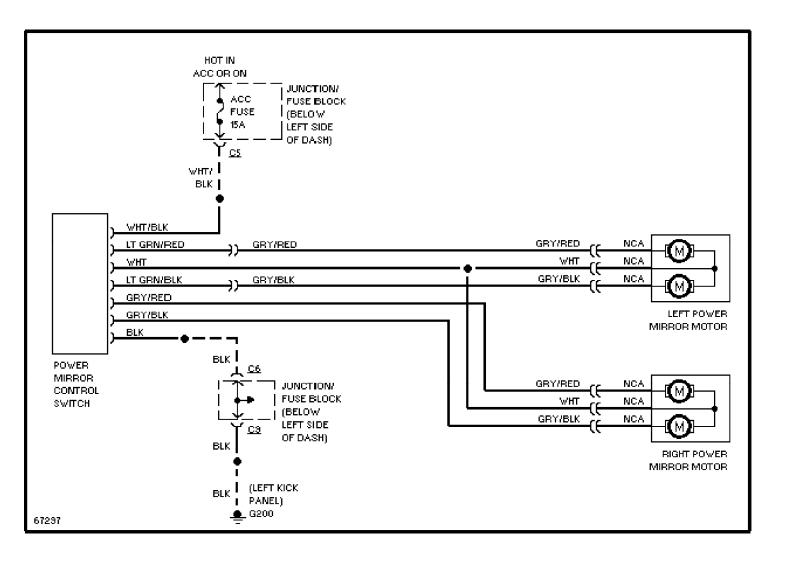

### SYSTEM WIRING DIAGRAMS A/C Circuit

1991 Suzuki Swift

CDR@WP.PL



### **SYSTEM WIRING DIAGRAMS** Heater Circuit (p. 2)



# **SYSTEM WIRING DIAGRAMS Cooling Fan Circuit (p. 3)**



# SYSTEM WIRING DIAGRAMS Defogger Circuit (p. 4) 1991 Suzuki Swift



### SYSTEM WIRING DIAGRAMS Horn Circuit (p. 5)



### **SYSTEM WIRING DIAGRAMS Power Mirror Circuit (p. 6)**



### SYSTEM WIRING DIAGRAMS Radio Circuits (p. 7)



### SYSTEM WIRING DIAGRAMS Charging Circuit (p. 8) 1991 Suzuki Swift



# SYSTEM WIRING DIAGRAMS Starting Circuit (p. 9)



### **SYSTEM WIRING DIAGRAMS**Front Wiper/Washer Circuit (p. 10)



### **SYSTEM WIRING DIAGRAMS**Rear Wiper/Washer Circuit (p. 11)



### Fig. 1: Engine Compartment & Headlights (Grid 1-3)



### Fig. 2: Computer Engine Control (MPFI) (Grid 4-7) (p. 2)



Fig. 3: Computer Engine Control (TBI) (Grid 8-11) (p. 3) 1991 Suzuki Swift



### WIRING DIAGRAMS Fig. 4: Fuse Block (Grid 12-15) (p. 4)



Fig. 5: A/C & Heater, Comb Switch, A/T Ctrl Mod (Grid 16-19) (p. 5) 1991 Suzuki Swift



Fig. 6: Inst Cluster, Auto Seat, L & R Retractors (Grid 20-23) (p. 6) 1991 Suzuki Swift



Fig. 7: Rear Wiper/Washer/Defogger, Taillight