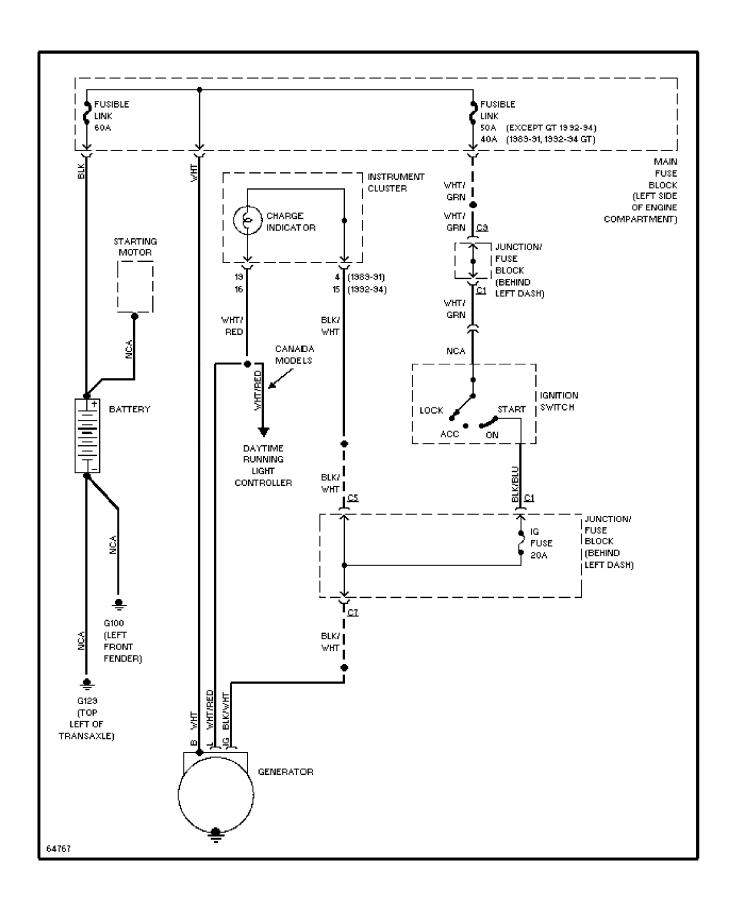

### SYSTEM WIRING DIAGRAMS A/C Circuit

1991 Suzuki Swift

CDR@WP.PL



### **SYSTEM WIRING DIAGRAMS** Heater Circuit (p. 2)



# **SYSTEM WIRING DIAGRAMS Cooling Fan Circuit (p. 3)**



# SYSTEM WIRING DIAGRAMS Defogger Circuit (p. 4) 1991 Suzuki Swift



### SYSTEM WIRING DIAGRAMS Horn Circuit (p. 5)



### **SYSTEM WIRING DIAGRAMS Power Mirror Circuit (p. 6)**



### SYSTEM WIRING DIAGRAMS Radio Circuits (p. 7)



### SYSTEM WIRING DIAGRAMS Charging Circuit (p. 8) 1991 Suzuki Swift



# SYSTEM WIRING DIAGRAMS Starting Circuit (p. 9)



### **SYSTEM WIRING DIAGRAMS**Front Wiper/Washer Circuit (p. 10)



### **SYSTEM WIRING DIAGRAMS**Rear Wiper/Washer Circuit (p. 11)



### Fig. 1: Engine Compartment & Headlights (Grid 1-3)



### Fig. 2: Computer Engine Control (MPFI) (Grid 4-7) (p. 2)



Fig. 3: Computer Engine Control (TBI) (Grid 8-11) (p. 3) 1991 Suzuki Swift



### WIRING DIAGRAMS Fig. 4: Fuse Block (Grid 12-15) (p. 4)



Fig. 5: A/C & Heater, Comb Switch, A/T Ctrl Mod (Grid 16-19) (p. 5) 1991 Suzuki Swift



Fig. 6: Inst Cluster, Auto Seat, L & R Retractors (Grid 20-23) (p. 6) 1991 Suzuki Swift



Fig. 7: Rear Wiper/Washer/Defogger, Taillights (Grid 24-27) (p. 7) 1991 Suzuki Swift