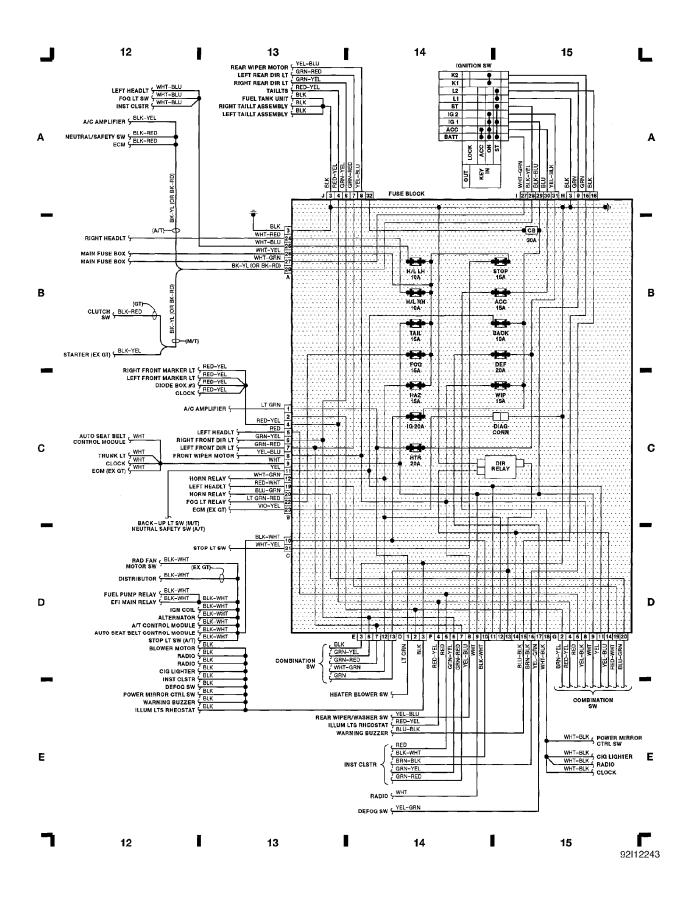

### WIRING DIAGRAMS Fig. 4: Fuse Block (Grid 12-15) (p. 4)

Fig. 5: A/C & Heater, Comb Switch, A/T Ctrl Mod (Grid 16-19) (p. 5) 1991 Suzuki Swift

Fig. 6: Inst Cluster, Auto Seat, L & R Retractors (Grid 20-23) (p. 6) 1991 Suzuki Swift