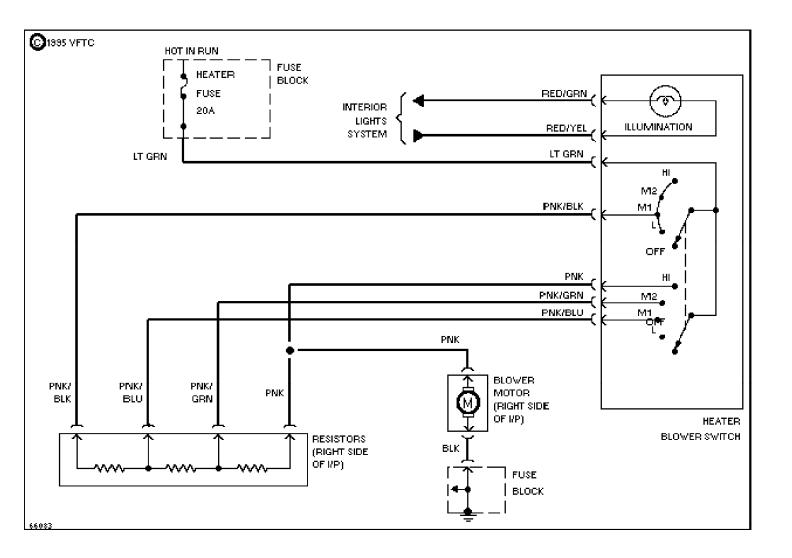

### SYSTEM WIRING DIAGRAMS A/C Circuit

1991 Suzuki Swift

CDR@WP.PL



### **SYSTEM WIRING DIAGRAMS** Heater Circuit (p. 2)



# **SYSTEM WIRING DIAGRAMS Cooling Fan Circuit (p. 3)**



# SYSTEM WIRING DIAGRAMS Defogger Circuit (p. 4) 1991 Suzuki Swift



### SYSTEM WIRING DIAGRAMS Horn Circuit (p. 5)



### **SYSTEM WIRING DIAGRAMS Power Mirror Circuit (p. 6)**



### SYSTEM WIRING DIAGRAMS Radio Circuits (p. 7)



### SYSTEM WIRING DIAGRAMS Charging Circuit (p. 8) 1991 Suzuki Swift



# SYSTEM WIRING DIAGRAMS Starting Circuit (p. 9)



### **SYSTEM WIRING DIAGRAMS**Front Wiper/Washer Circuit (p. 10)



### **SYSTEM WIRING DIAGRAMS**Rear Wiper/Washer Circuit (p. 11)



### Fig. 1: Engine Compartment & Headlights (Grid 1-3)



### Fig. 2: Computer Engine Control (MPFI) (Grid 4-7) (p. 2)



Fig. 3: Computer Engine Control (TBI) (Grid 8-11) (p. 3) 1991 Suzuki Swift



### WIRING DIAGRAMS Fig. 4: Fuse Block (Grid 1