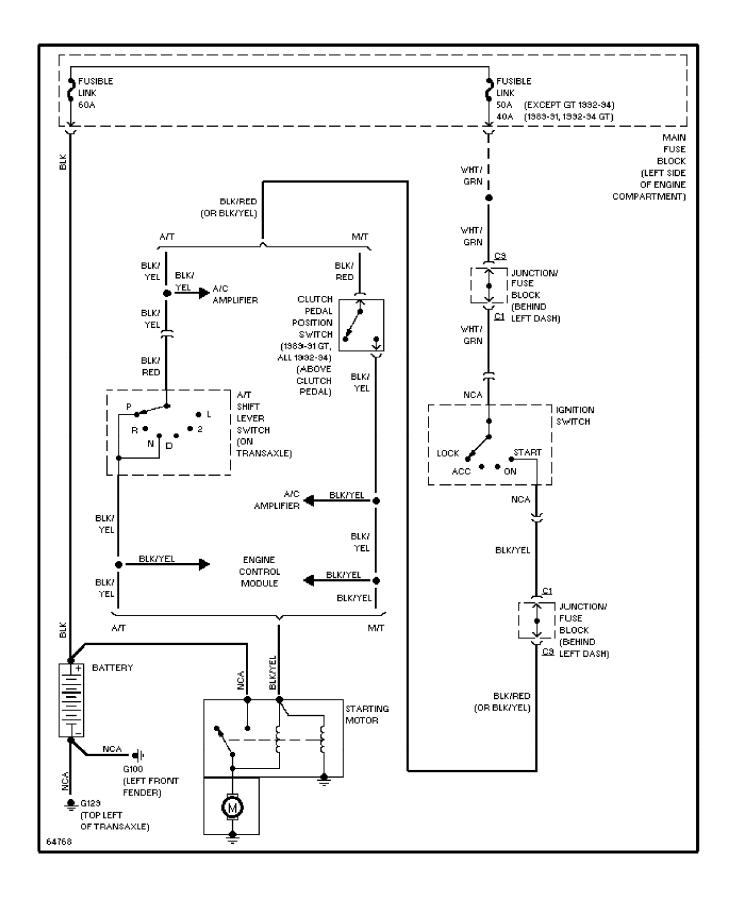

### SYSTEM WIRING DIAGRAMS A/C Circuit

1991 Suzuki Swift

CDR@WP.PL



### **SYSTEM WIRING DIAGRAMS** Heater Circuit (p. 2)



# **SYSTEM WIRING DIAGRAMS Cooling Fan Circuit (p. 3)**



# SYSTEM WIRING DIAGRAMS Defogger Circuit (p. 4) 1991 Suzuki Swift



### SYSTEM WIRING DIAGRAMS Horn Circuit (p. 5)



### **SYSTEM WIRING DIAGRAMS Power Mirror Circuit (p. 6)**



### SYSTEM WIRING DIAGRAMS Radio Circuits (p. 7)



### SYSTEM WIRING DIAGRAMS Charging Circuit (p. 8) 1991 Suzuki Swift



# SYSTEM WIRING DIAGRAMS Starting Circuit (p. 9)



### **SYSTEM WIRING DIAGRAMS**Front Wiper/Washer Circuit (p. 10)



### **SYSTEM WIRING DIAGRAMS**Rear Wiper/Washer Circuit (p. 11)



### Fig. 1: Engine Compartment & Headlights (Grid 1-3)



### Fig. 2: Computer Engine Control (MPFI) (Grid 4-7) (p. 2)



Fig. 3: Computer Engine Control (TBI) (Grid 8-11) (p. 3) 1991 Suzuki Swift



### WIRING DIAGRAMS Fig. 4: Fuse Block (Grid 12-15) (p. 4)



Fig. 5: A/C & Heater, Comb Switch, A/T Ctrl Mod (Grid 16-19) (p. 5) 1991 Suzuki Swift



Fig. 6: Inst Cluster, Auto Seat, L & R Retractors (Grid 20-23) (p. 6) 1991 Suzuki Swift



Fig. 7: Rear Wiper/Washer/Defogger, Taillights (Grid 24-27) (p. 7) 1991 Suzuki Swift