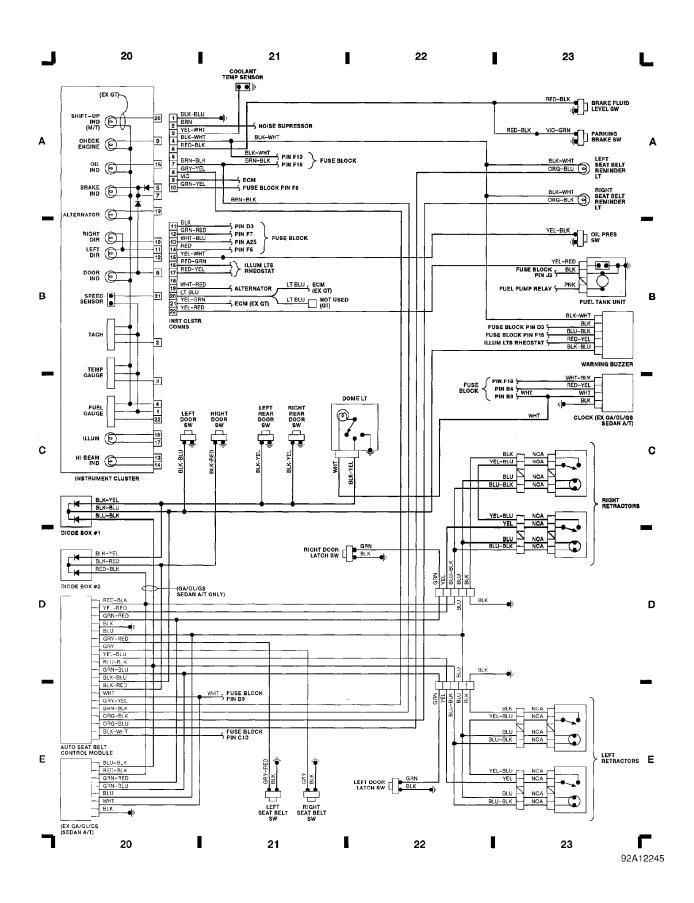

### WIRING DIAGRAMS Fig. 4: Fuse Block (Grid 12-15) (p. 4)

Fig. 5: A/C & Heater, Comb Switch, A/T Ctrl Mod (Grid 16-19) (p. 5) 1991 Suzuki Swift

Fig. 6: Inst Cluster, Auto Seat, L & R Retractors (Grid 20-23) (p. 6) 1991 Suzuki Swift