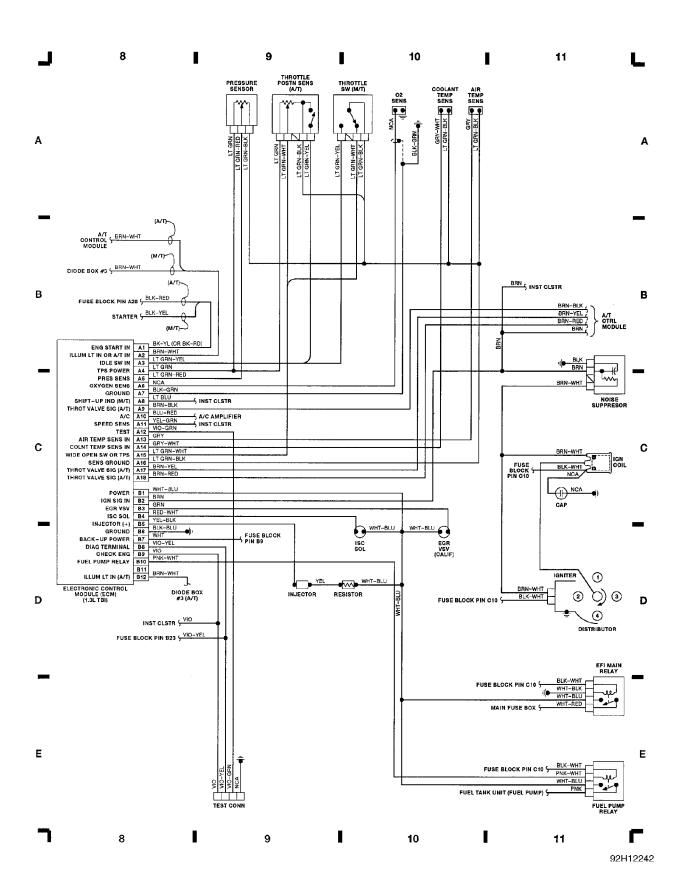

### Fig. 2: Computer Engine Control (MPFI) (Grid 4-7) (p. 2)

Fig. 3: Computer Engine Control (TBI) (Grid 8-11) (p. 3) 1991 Suzuki Swift