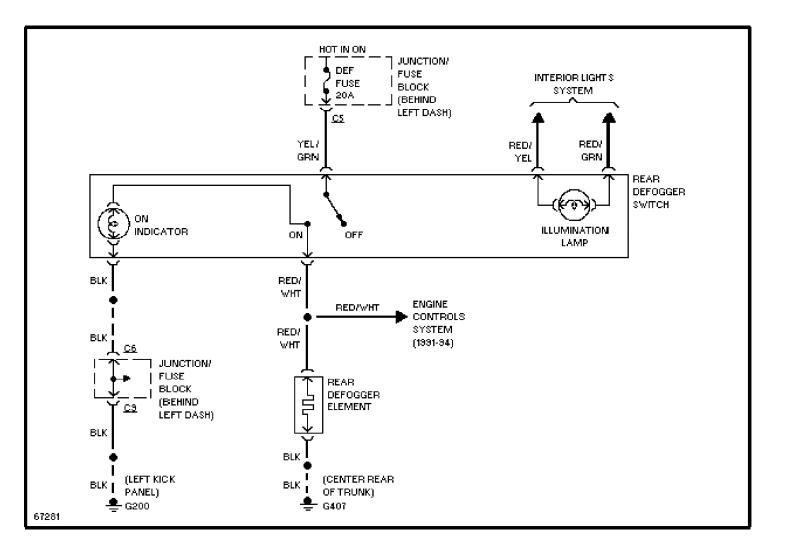

### SYSTEM WIRING DIAGRAMS A/C Circuit

1991 Suzuki Swift

CDR@WP.PL



### **SYSTEM WIRING DIAGRAMS** Heater Circuit (p. 2)



# **SYSTEM WIRING DIAGRAMS Cooling Fan Circuit (p. 3)**



# SYSTEM WIRING DIAGRAMS Defogger Circuit (p. 4) 1991 Suzuki Swift



### SYSTEM WIRING DIAGRAMS Horn Circuit (p. 5)



### **SYSTEM WIRING DIAGRAMS Power Mirror Circuit (p. 6)**



### SYSTEM WIRING DIAGRAMS Radio Circuits (p. 7)



### SYSTEM WIRING DIAGRAMS Charging Circuit (p. 8) 1991 Suzuki Swift



# SYSTEM WIRING DIAGRAMS Starting Circuit (p. 9)



### **SYSTEM WIRING DIAGRAMS**Front Wiper/Washer Circuit (p. 10)



### **SYSTEM WIRING DIAGRAMS**Rear Wiper/Washer Circuit (p. 11)



### Fig. 1: Engine Compartment & Headlights (Grid 1-3)



### Fig. 2: Computer Engine Control (MPFI) (Grid 4-7) (p. 2)



Fig. 3: Computer Engine Control (TBI) (Grid 8-11) (p. 3) 1991 Suzuki Swift



### WIRING DIAGRAMS Fig. 4: Fuse Block (Grid 12-15) (p. 4)



Fig. 5: A/C & Heater, Comb Switch, A/T Ctrl Mod (Grid 16-19) (p. 5) 1991 Suzuki Swift



Fig. 6: Inst Cluster, Au