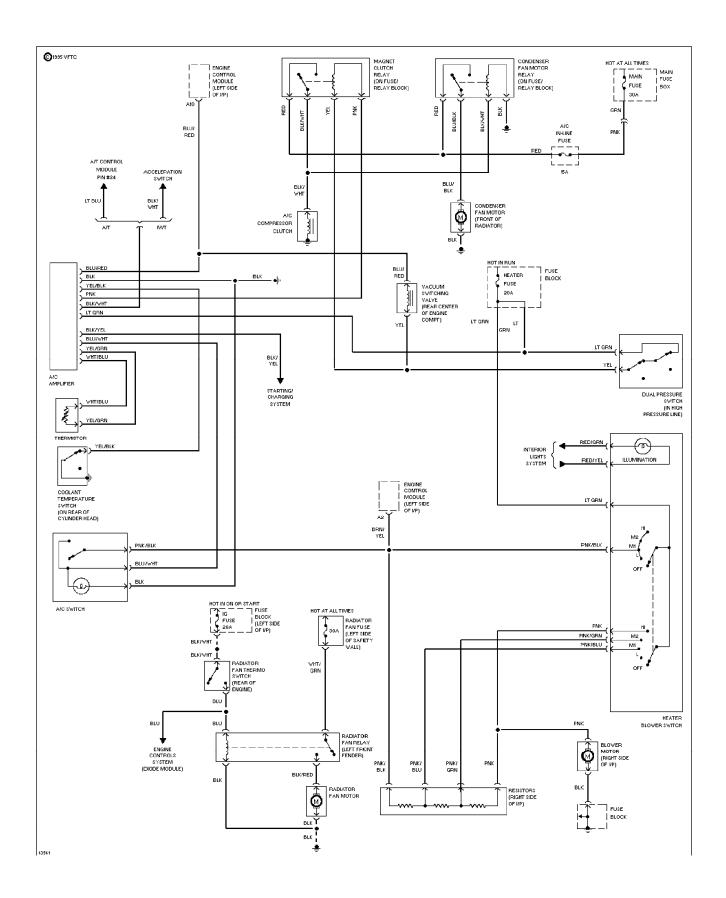

### SYSTEM WIRING DIAGRAMS A/C Circuit

1991 Suzuki Swift

CDR@WP.PL



### **SYSTEM WIRING DIAGRAMS** Heater Circuit (p. 2)



# **SYSTEM WIRING DIAGRAMS Cooling Fan Circuit (p. 3)**



# SYSTEM WIRING DIAGRAMS Defogger Circuit (p. 4) 1991 Suzuki Swift



### SYSTEM WIRING DIAGRAMS Horn Circuit (p. 5)



### **SYSTEM WIRING DIAGRAMS Power Mirror Circuit (p. 6)**



### SYSTEM WIRING DIAGRAMS Radio Circuits (p. 7)



### SYSTEM WIRING DIAGRAMS Charging Circuit (p. 8) 1991 Suzuki Swift



# SYSTEM WIRING DIAGRAMS Starting Circuit (p. 9)



### **SYSTEM WIRING DIAGRAMS**Front Wiper/Washer Circuit (p. 10)



### **SYSTEM WIRING DIAGRAMS**Rear Wiper/Washer Circuit (p. 11)



### Fig. 1: Engine Compartment & Headlights (Grid 1-3)



### Fig. 2: Computer Engine Control (MPFI) (Grid 4-7) (p. 2)



Fig. 3: Computer Engine Control (TBI) (Grid 8-11) (p. 3) 1991 Suzuki