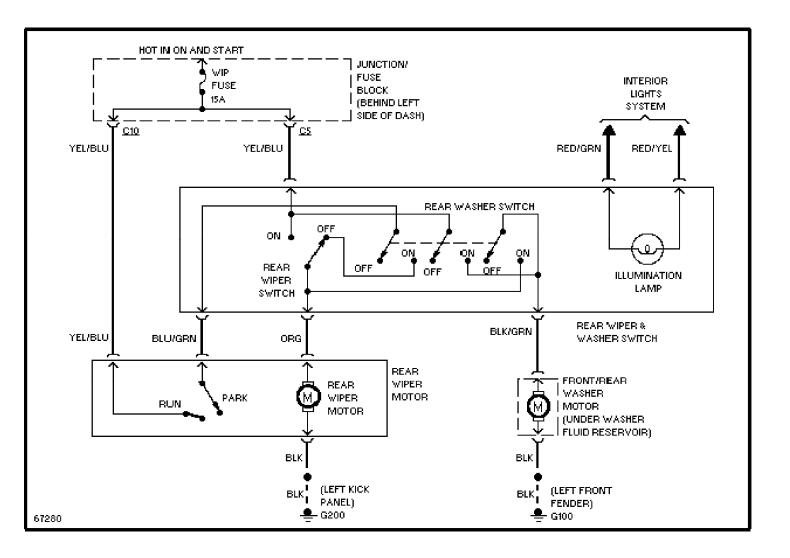

### SYSTEM WIRING DIAGRAMS A/C Circuit

1991 Suzuki Swift

CDR@WP.PL



### **SYSTEM WIRING DIAGRAMS** Heater Circuit (p. 2)



# **SYSTEM WIRING DIAGRAMS Cooling Fan Circuit (p. 3)**



# SYSTEM WIRING DIAGRAMS Defogger Circuit (p. 4) 1991 Suzuki Swift



### SYSTEM WIRING DIAGRAMS Horn Circuit (p. 5)



### **SYSTEM WIRING DIAGRAMS Power Mirror Circuit (p. 6)**



### SYSTEM WIRING DIAGRAMS Radio Circuits (p. 7)



### SYSTEM WIRING DIAGRAMS Charging Circuit (p. 8) 1991 Suzuki Swift



# SYSTEM WIRING DIAGRAMS Starting Circuit (p. 9)



### **SYSTEM WIRING DIAGRAMS**Front Wiper/Washer Circuit (p. 10)



### **SYSTEM WIRING DIAGRAMS**Rear Wiper/Washer Circuit (p. 11)



### Fig. 1: Engine Compartment & Headlights (Grid 1-3)



### Fig. 2: Computer Engine Control (MPFI) (Grid 4-7) (p. 2)



Fig. 3: Computer Engine Control (TBI) (Grid 8-11) (p. 3) 1991 Suzuki Swift



### WIRING DIAGRAMS Fig. 4: Fuse Block (Grid 12-15) (p. 4)



Fig. 5: A/C & Heater, Comb Switch, A/T Ctrl Mod (Grid 16-19) (p. 5) 1991 Suzuki Swift



Fig. 6: Inst Cluster, Auto Seat, L & R Retractors (Grid 20-23) (p. 6) 1991 Suzuki Swift



Fig. 7: Rear Wiper/Washer/Defogger, Taillights (Grid 24-27) (p. 7) 1991 Suzuki Swift