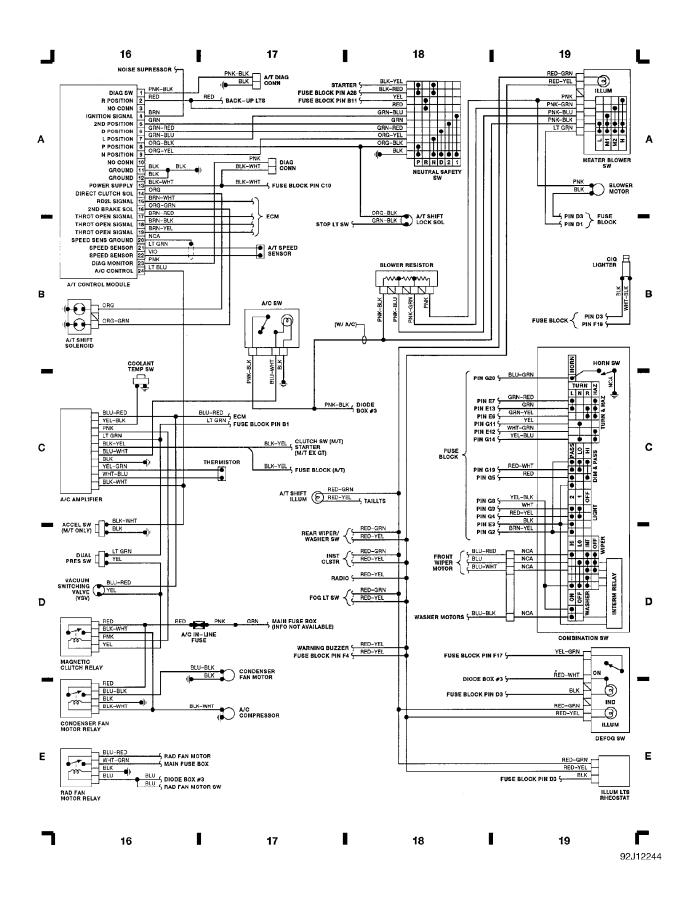

### WIRING DIAGRAMS Fig. 4: Fuse Block (Grid 12-15) (p. 4)

Fig. 5: A/C & Heater, Comb Switch, A/T Ctrl Mod (Grid 16-19) (p. 5) 1991 Suzuki Swift

Fig. 6: Inst Cluster, Auto Seat, L & R Retractors (Grid 20-23) (p. 6) 1991 Suzuki Swift