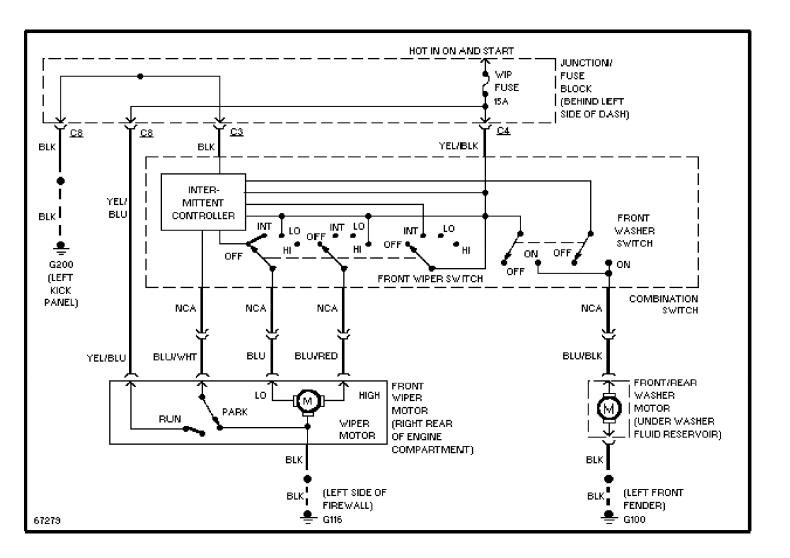

### SYSTEM WIRING DIAGRAMS A/C Circuit

1991 Suzuki Swift

CDR@WP.PL



### **SYSTEM WIRING DIAGRAMS** Heater Circuit (p. 2)



# **SYSTEM WIRING DIAGRAMS Cooling Fan Circuit (p. 3)**



# SYSTEM WIRING DIAGRAMS Defogger Circuit (p. 4) 1991 Suzuki Swift



### SYSTEM WIRING DIAGRAMS Horn Circuit (p. 5)



### **SYSTEM WIRING DIAGRAMS Power Mirror Circuit (p. 6)**



### SYSTEM WIRING DIAGRAMS Radio Circuits (p. 7)



### SYSTEM WIRING DIAGRAMS Charging Circuit (p. 8) 1991 Suzuki Swift



# SYSTEM WIRING DIAGRAMS Starting Circuit (p. 9)



### **SYSTEM WIRING DIAGRAMS**Front Wiper/Washer Circuit (p. 10)



### **SYSTEM WIRING DIAGRAMS**Rear Wiper/Washer Circuit (p. 11)



### Fig. 1: Engine Compartment & Headlights (Grid 1-3)



### Fig. 2: Computer Engine Control (MPFI) (Grid 4-7) (p. 2)



Fig. 3: Computer Engine Control (TBI) (Grid 8-11) (p. 3) 1991 Suzuki Swift



### WIRING DIAGRAMS Fig. 4: Fuse Block (Grid 12-15) (p. 4)



Fig. 5: A/C & Heater, Comb Switch, A/T Ctrl Mod (Grid 16-19) (p. 5) 1991 Suzuki Swift



Fig. 6: Inst Cluster, Auto Seat, L & R Retractors (Grid 20-23) (p. 6) 1991 Suzuki Swift



Fig. 7: Rear Wiper/Washer/Defogger, Taillights (Grid 24-27) (p. 7) 1991 Suzuki Swift