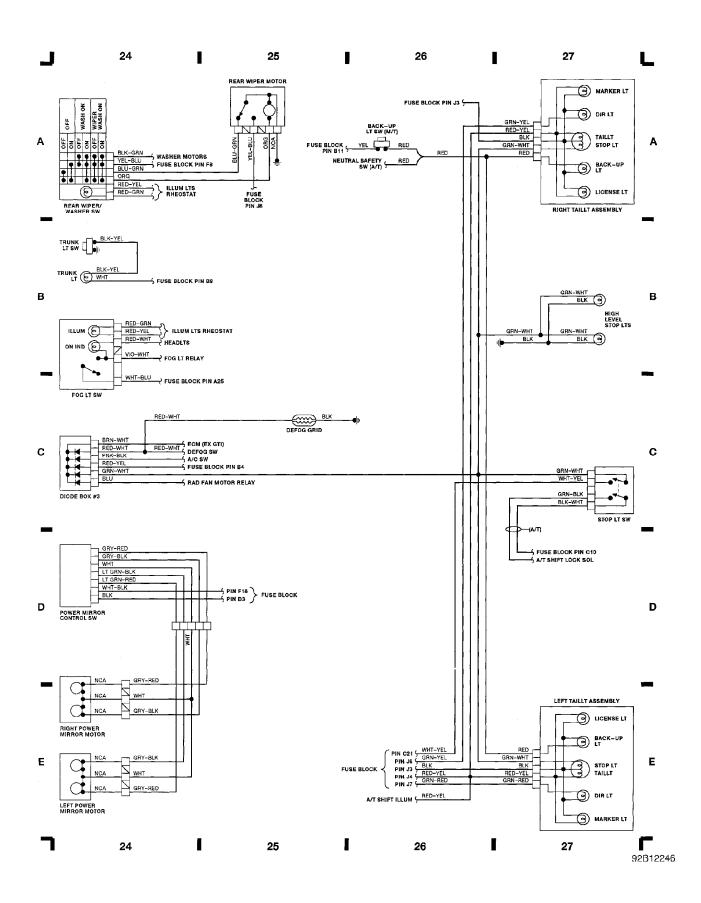

Fig. 7: Rear Wiper/Washer/Defogger, Taillights (Grid 24-27) (p. 7) 1991 Suzuki Swift