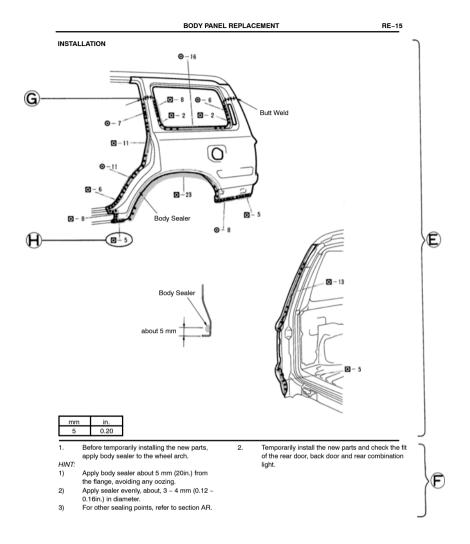

#### **(E)**: INSTALLATION DIAGRAM

Describes in detail installation of the new parts involving repair by welding and/or cutting, but excluding painting.

#### F: INSTALLATION GUIDE

Provides additional information to more efficiently help you perform the installation.