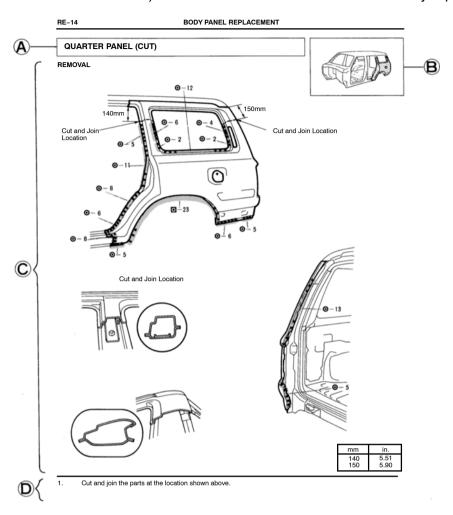

#### (A): REPLACEMENT PARTS AND METHOD

- R : PARTS LOCATION
- ©: REMOVAL DIAGRAM

  Describes in detail removal of the damaged parts involving repair by cutting.
- REMOVAL GUIDE
   Provides additional information to more efficiently help you perform the removal.