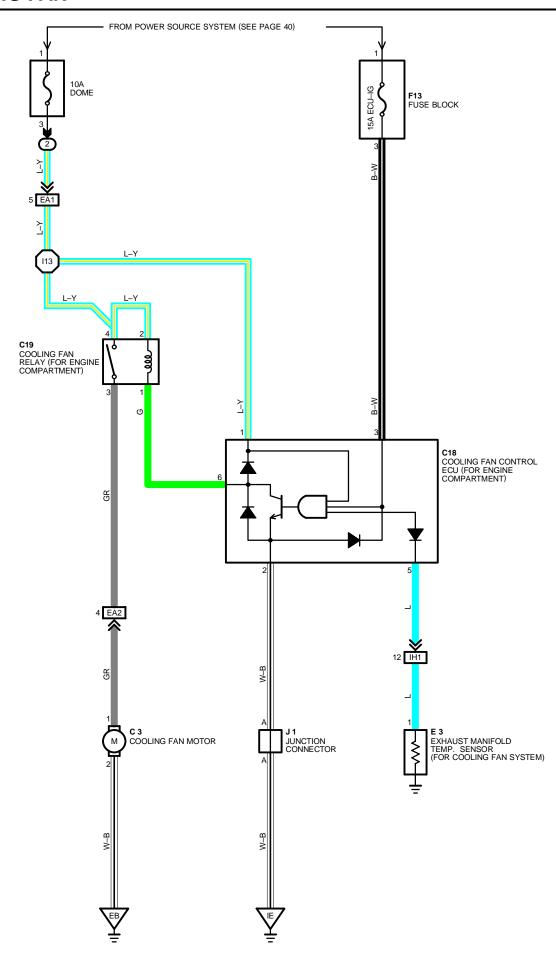

### C18 COOLING FAN CONTROL ECU

1-GROUND: ALWAYS APPROX. 12 VOLTS

3-GROUND: APPROX. 12 VOLTS WITH IGNITION SW AT ON POSITION

2-GROUND: ALWAYS CONTINUITY

### C19 COOLING FAN RELAY

3–4: CLOSED WITH IGNITION SW ON AND EXHAUST MANIFOLD TEMP. OVER  $100^{\circ}$ C ( $180^{\circ}$ F)

### : PARTS LOCATION

| CODE | SEE PAGE | CODE | SEE PAGE | CODE | SEE PAGE |
|------|----------|------|----------|------|----------|
| C 3  | 19       | C19  | 20       | F13  | 20       |
| C18  | 20       | E 3  | 19       | J 1  | 20       |

### : RELAY BLOCKS

| CODE | SEE PAGE | RELAY BLOCKS (RELAY BLOCK LOCATION)   |
|------|----------|---------------------------------------|
| 2    | 16       | R/B NO. 2 (FRONT SIDE OF LEFT FENDER) |

#### : CONNECTOR JOINING WIRE HARNESS AND WIRE HARNESS

| CODE | SEE PAGE | JOINING WIRE HARNESS AND WIRE HARNESS (CONNECTOR LOCATION) |  |
|------|----------|------------------------------------------------------------|--|
| EA1  | 22       | COWL WIRE AND ENGINE ROOM MAIN WIRE (LEFT FENDER)          |  |
| EA2  | 22       | COWL WIRE AND ENGINE ROOM MAIN WIRE (LEFT FENDER)          |  |
| IH1  | 24       | ENGINE WIRE AND COWL WIRE (BEHIND GLOVE BOX)               |  |

# : GROUND POINTS

| •    |          |                           |
|------|----------|---------------------------|
| CODE | SEE PAGE | GROUND POINTS LOCATION    |
| EB   | 22       | FRONT SIDE OF LEFT FENDER |
| IE   | 24       | RIGHT KICK PANEL          |

## : SPLICE POINTS

| CODE | SEE PAGE | WIRE HARNESS WITH SPLICE POINTS | CODE | SEE PAGE | WIRE HARNESS WITH SPLICE POINTS |
|------|----------|---------------------------------|------|----------|---------------------------------|
| I13  | 24       | COWL WIRE                       |      |          |                                 |