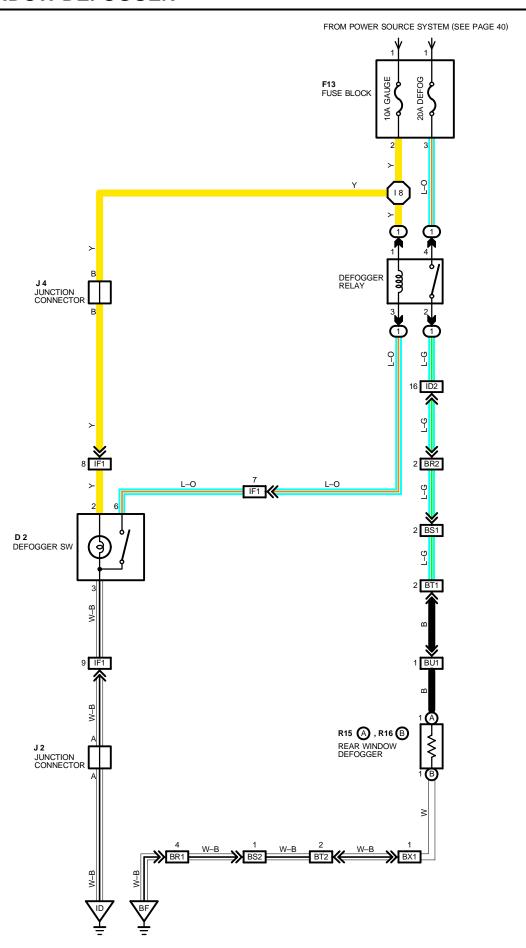

#### **DEFOGGER RELAY**

(1) 2 -(1) 3 : CLOSED WITH IGNITION SW ON AND DEFOGGER SW ON

#### D 2 DEFOGGER SW

3–GROUND: APPROX. 12 VOLTS WITH IGNITION SW AT  $\mathbf{ON}$  POSITION

2-GROUND: ALWAYS CONTINUITY

## : PARTS LOCATION

| CODE | SEE PAGE | CODE | SEE PAGE | CODE |   | SEE PAGE |
|------|----------|------|----------|------|---|----------|
| D 2  | 20       | J 2  | 20       | R15  | Α | 21       |
| F13  | 20       | J 4  | 20       | R16  | В | 21       |

#### : RELAY BLOCKS

| CODE | SEE PAGE | RELAY BLOCKS (RELAY BLOCK LOCATION) |
|------|----------|-------------------------------------|
| 1    | 18       | R/B NO. 1 (LEFT KICK PANEL)         |

## : CONNECTOR JOINING WIRE HARNESS AND WIRE HARNESS

| CODE | SEE PAGE | JOINING WIRE HARNESS AND WIRE HARNESS (CONNECTOR LOCATION)                 |  |  |  |
|------|----------|----------------------------------------------------------------------------|--|--|--|
| ID2  | 24       | COWL WIRE AND FLOOR NO. 1 WIRE (LEFT KICK PANEL)                           |  |  |  |
| IF1  | 24       | INSTRUMENT PANEL WIRE AND COWL WIRE (INSTRUMENT PANEL CENTER)              |  |  |  |
| BR1  | 28       | LUCCACE DOOM NO. 4 WIDE AND ELOOP NO. 4 WIDE (LEFT OLIA DEED DANIEL INNER) |  |  |  |
| BR2  |          | LUGGAGE ROOM NO. 1 WIRE AND FLOOR NO. 1 WIRE (LEFT QUARTER PANEL INNER)    |  |  |  |
| BS1  | 28       | BACK DOOR NO. 1 WIRE AND LUGGAGE ROOM NO. 1 WIRE (LEFT REAR SIDE OF ROOF)  |  |  |  |
| BS2  |          |                                                                            |  |  |  |
| BT1  | 28       | DACK DOOD NO 4 WIDE AND DACK DOOD NO 2 WIDE (DACK DOOD LEET)               |  |  |  |
| BT2  |          | BACK DOOR NO. 1 WIRE AND BACK DOOR NO. 2 WIRE (BACK DOOR LEFT)             |  |  |  |
| BU1  | 28       | REAR WINDOW NO. 1 WIRE AND BACK DOOR NO. 2 WIRE (BACK DOOR LEFT)           |  |  |  |
| BX1  | 28       | REAR WINDOW NO. 1 WIRE AND BACK DOOR NO. 2 WIRE (BACK DOOR RIGHT)          |  |  |  |

## 7 : GROUND POINTS

| CODE | SEE PAGE | GROUND POINTS LOCATION       |
|------|----------|------------------------------|
| ID   | 24       | LEFT KICK PANEL              |
| BF   | 26       | UNDER THE CENTER CONSOLE BOX |

# : SPLICE POINTS

| CODE | SEE PAGE | WIRE HARNESS WITH SPLICE POINTS | CODE | SEE PAGE | WIRE HARNESS WITH SPLICE POINTS | 1 |
|------|----------|---------------------------------|------|----------|---------------------------------|---|
| 18   | 24       | COWL WIRE                       |      |          |                                 | i |