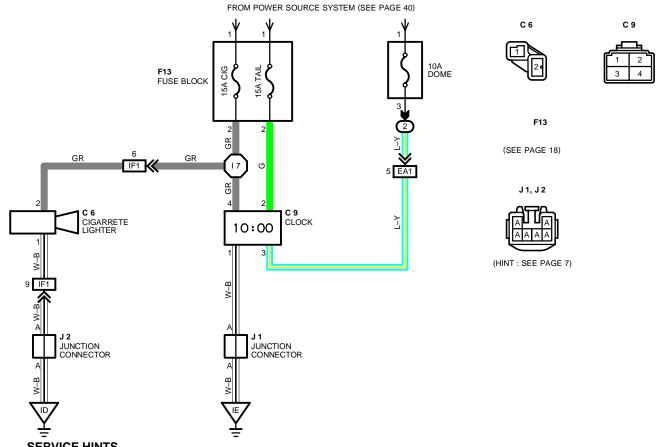

## **SERVICE HINTS**

#### **C 6 CIGARETTE LIGHTER**

2-GROUND: APPROX. 12 VOLTS WITH IGNITION SW AT ACC OR ON POSITION

1-GROUND: ALWAYS CONTINUITY

3-GROUND: ALWAYS APPROX. 12 VOLTS (POWER FOR CLOCK)

4-GROUND: APPROX. 12 VOLTS WITH IGNITION SW AT ACC OR ON POSITION (POWER FOR INDICATION)

2-GROUND: APPROX. 12 VOLTS WITH LIGHT CONTROL SW AT TAIL OR HEAD POSITION

1-GROUND: ALWAYS CONTINUITY

# : PARTS LOCATION

| CODE | SEE PAGE | CODE | SEE PAGE | CODE | SEE PAGE |
|------|----------|------|----------|------|----------|
| C 6  | 20       | F13  | 20       | J 2  | 20       |
| C 9  | 20       | J 1  | 20       |      |          |

### : RELAY BLOCKS

| CODE | SEE PAGE | RELAY BLOCKS (RELAY BLOCK LOCATION)   |  |
|------|----------|---------------------------------------|--|
| 2    | 16       | R/B NO. 2 (FRONT SIDE OF LEFT FENDER) |  |

# : CONNECTOR JOINING WIRE HARNESS AND WIRE HARNESS

| CODE | CODE SEE PAGE JOINING WIRE HARNESS AND WIRE HARNESS (CONNECTOR LOCATION) |                                                               |
|------|--------------------------------------------------------------------------|---------------------------------------------------------------|
| EA1  | 22                                                                       | COWL WIRE AND ENGINE ROOM MAIN WIRE (LEFT FENDER)             |
| IF1  | 24                                                                       | INSTRUMENT PANEL WIRE AND COWL WIRE (INSTRUMENT PANEL CENTER) |

#### : GROUND POINTS

| CODE | SEE PAGE | GROUND POINTS LOCATION |
|------|----------|------------------------|
| ID   | 24       | LEFT KICK PANEL        |
| IE   | 24       | RIGHT KICK PANEL       |

## : SPLICE POINTS

| CODE | SEE PAGE | WIRE HARNESS WITH SPLICE POINTS | CODE | SEE PAGE | WIRE HARNESS WITH SPLICE POINTS |
|------|----------|---------------------------------|------|----------|---------------------------------|
| 17   | 24       | COWL WIRE                       |      |          |                                 |