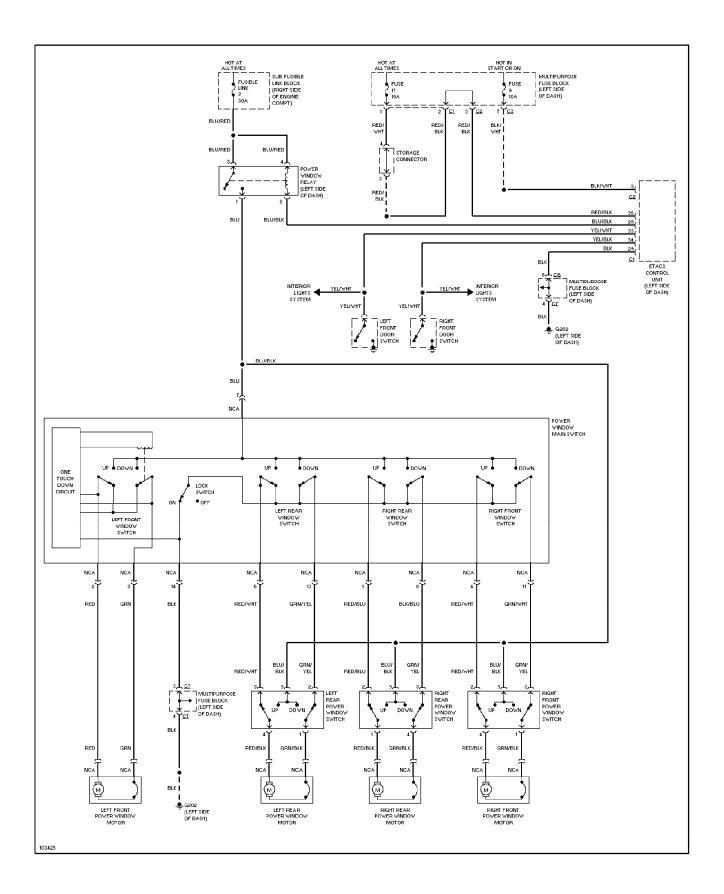

For x

SYSTEM WIRING DIAGRAMS 2.0L, Power Window Circuit, W/O ETACS Unit (p. 14) 1991 Mitsubishi Galant

For x