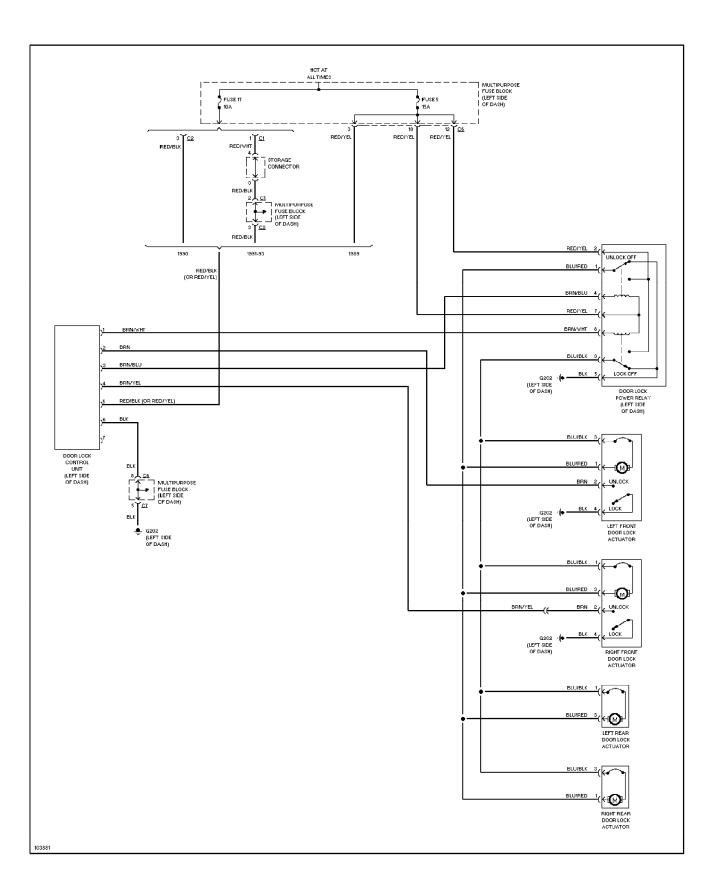

## SYSTEM WIRING DIAGRAMS 2.0L Turbo, Power Door Lock Circuit, W/O ETACS Unit (p. 7) 1991 Mitsubishi Galant

For x

SYSTEM WIRING DIAGRAMS 2.0L, Power Door Lock Circuit, W/ ETACS Unit (p. 8) 1991 Mitsubishi Galant