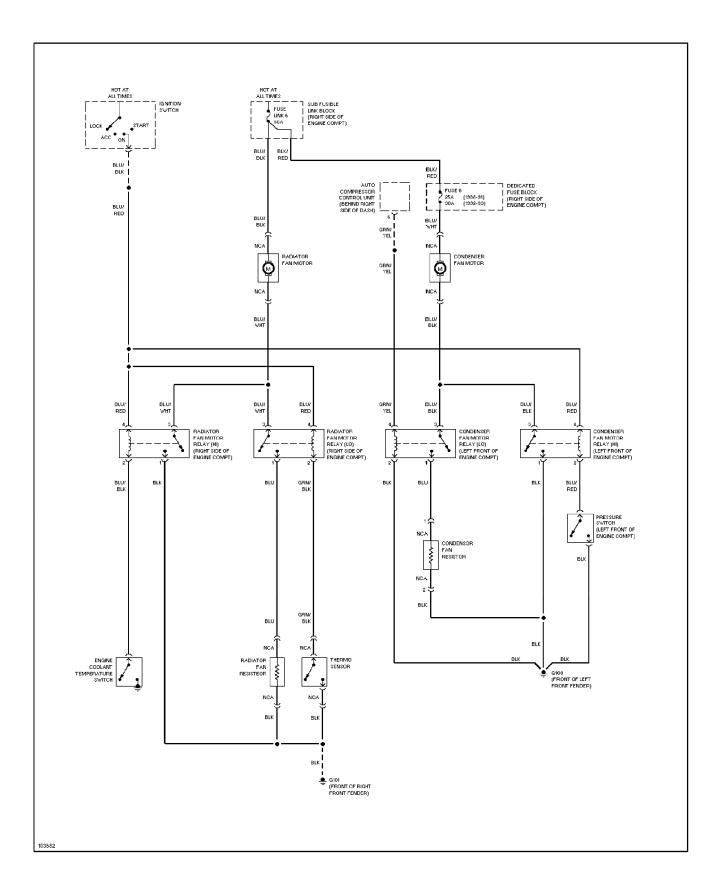

## SYSTEM WIRING DIAGRAMS Cooling Fan Circuit, A/T

1991 Mitsubishi Galant

For x