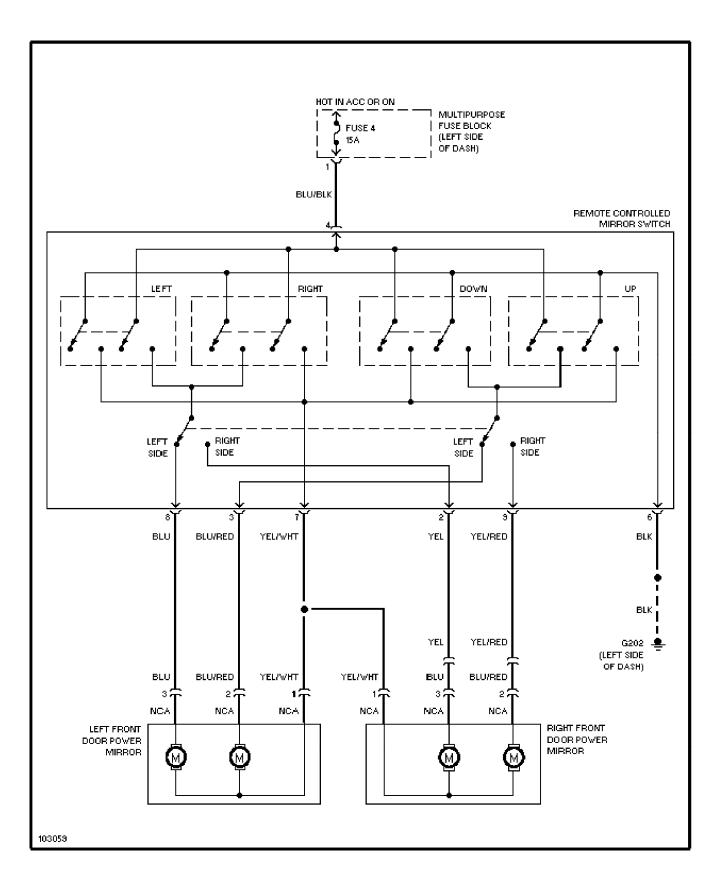

# SYSTEM WIRING DIAGRAMS Power Mirror Circuit (p. 10)

1991 Mitsubishi Galant

For x

SYSTEM WIRING DIAGRAMS 2.0L Turbo, Power Window Circuit, W/ ETACS Unit (p. 11) 1991 Mitsubishi Galant

For x