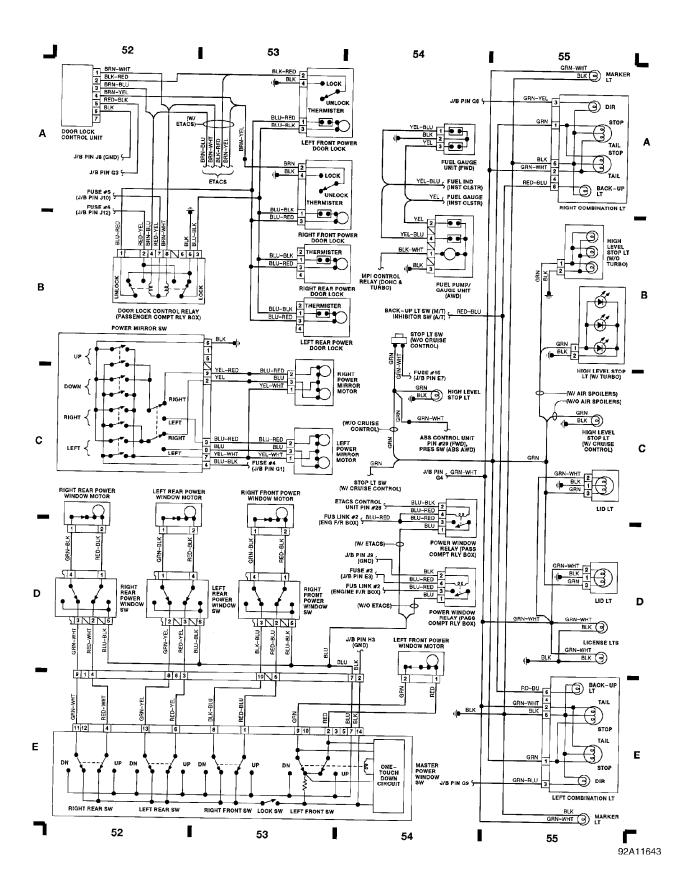

#### WIRING DIAGRAMS Fig. 13: Inst Cluster, Rheostat, Defog Relay (Grid 48-51) (p. 13) 1991 Mitsubishi Galant

For x

WIRING DIAGRAMS Fig. 14: Power Door/Window/Mir, Taillights (Grid 52-55) (p. 14) 1991 Mitsubishi Galant