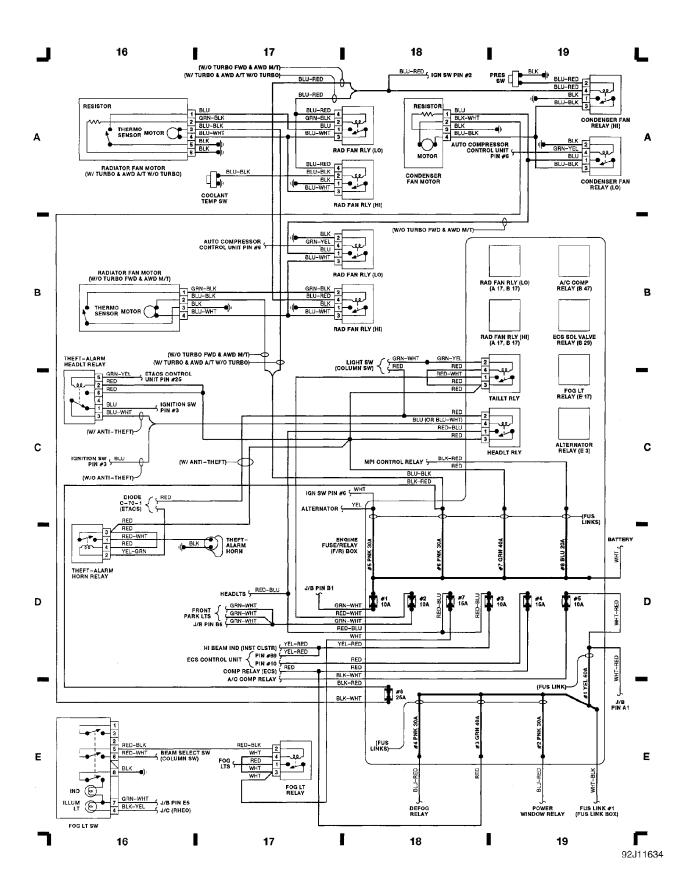

## WIRING DIAGRAMS Fig. 5: Fuse Link Box, Rad Fan Motor, Fog Lights (Grid 16-19) (p. 5) 1991 Mitsubishi Galant

For x

WIRING DIAGRAMS Fig. 6: Junction Block (Partial), Ignition Switch (Grid 20-23) (p. 6) 1991 Mitsubishi Galant