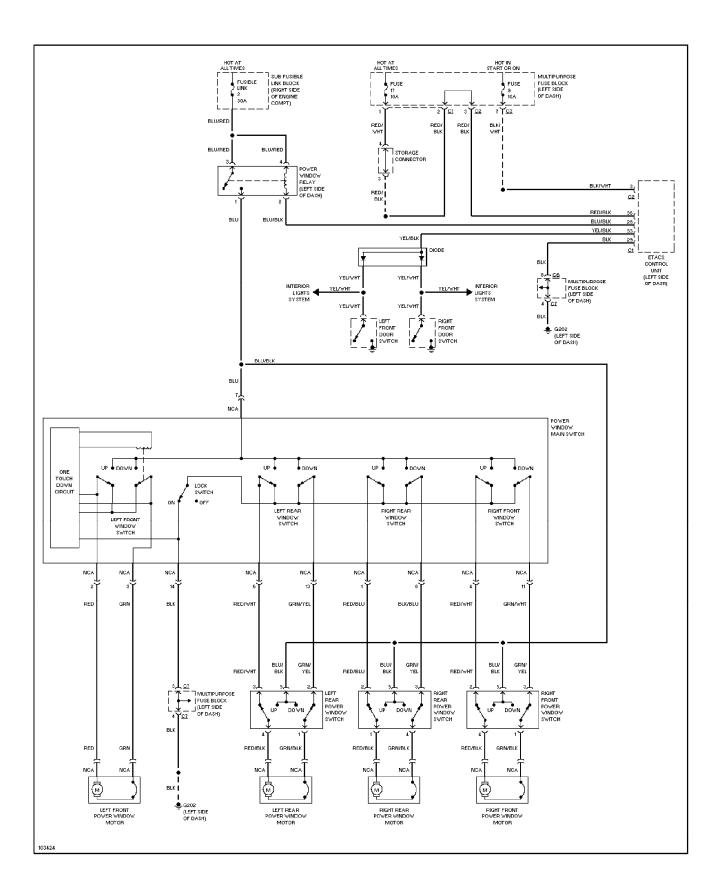

# SYSTEM WIRING DIAGRAMS Power Mirror Circuit (p. 10)

1991 Mitsubishi Galant

For x

SYSTEM WIRING DIAGRAMS 2.0L Turbo, Power Window Circuit, W/ ETACS Unit (p. 11) 1991 Mitsubishi Galant

For x