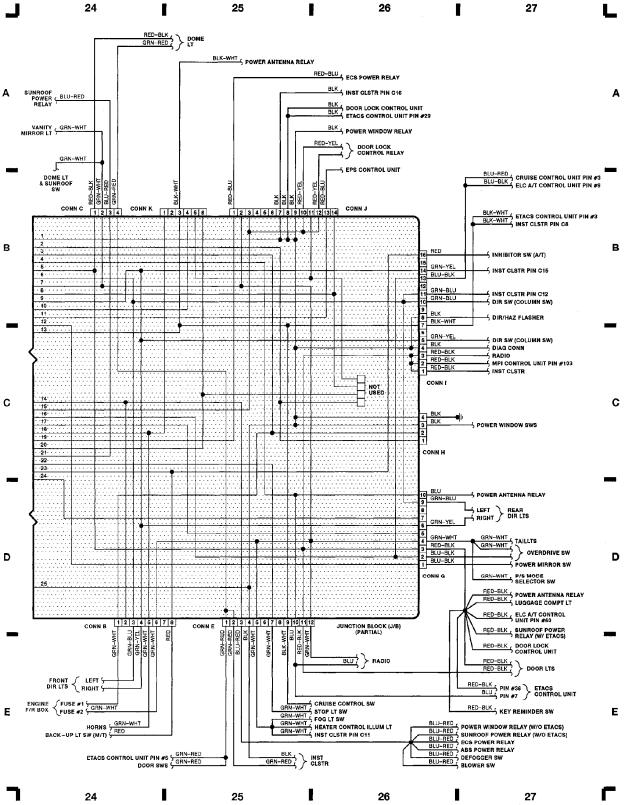

WIRING DIAGRAMS Fig. 7: Junction Block (Partial) (Grid 24-27) (p. 7)

1991 Mitsubishi Galant

For x Copyright © 1998 Mitchell Repair Information Company, LLC Wednesday, September 29, 2004 12:01PM

92B11636