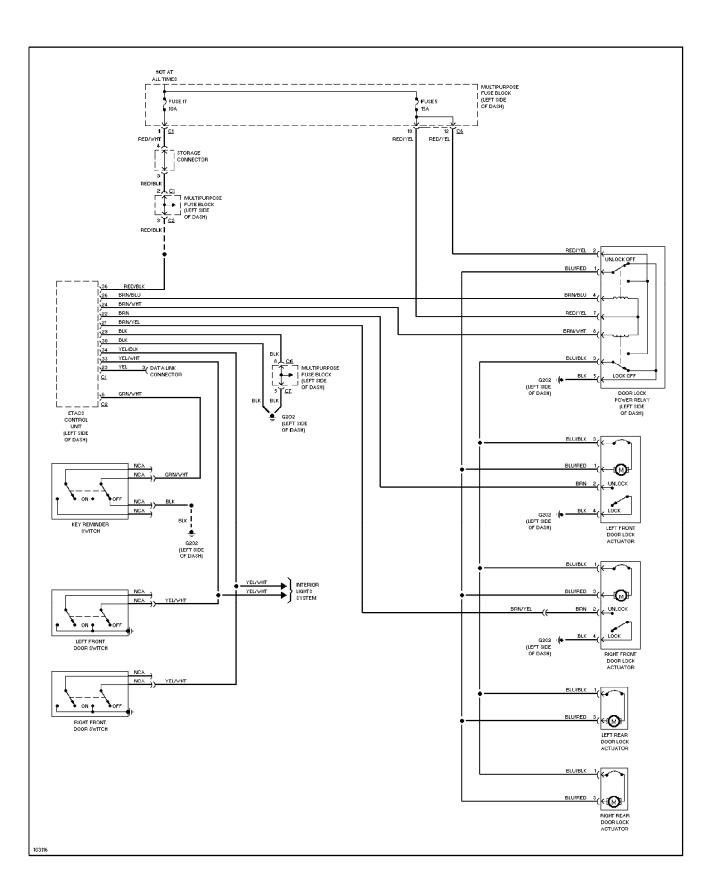

## SYSTEM WIRING DIAGRAMS 2.0L Turbo, Power Door Lock Circuit, W/O ETACS Unit (p. 7) 1991 Mitsubishi Galant

For x

SYSTEM WIRING DIAGRAMS 2.0L, Power Door Lock Circuit, W/ ETACS Unit (p. 8) 1991 Mitsubishi Galant

For x

SYSTEM WIRING DIAGRAMS 2.0L, Power Door Lock Circuit, W/O ETACS Unit (p. 9) 1991 Mitsubishi Galant

For x