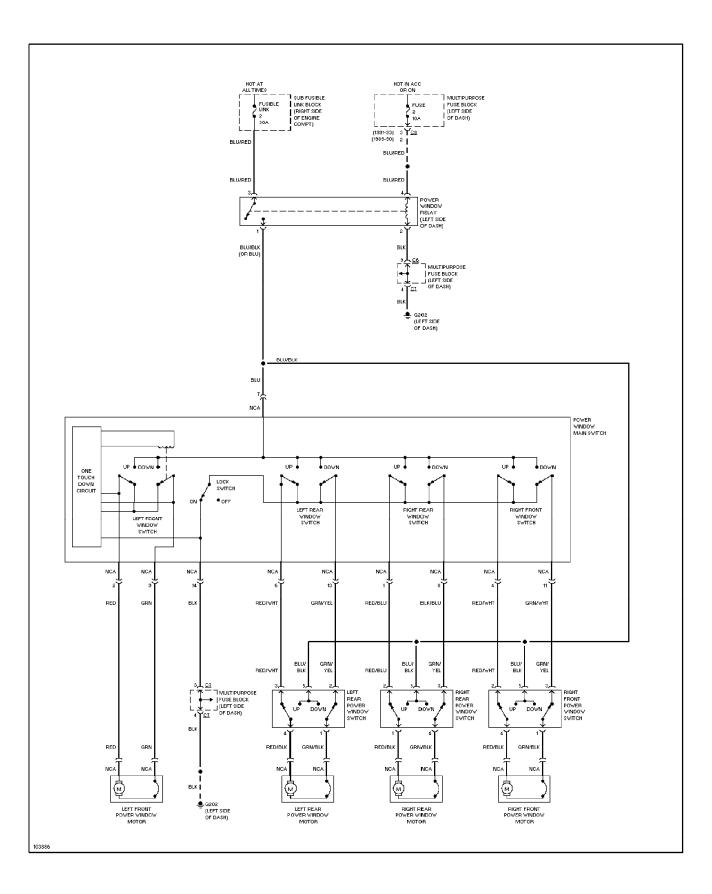

# SYSTEM WIRING DIAGRAMS Power Mirror Circuit (p. 10)

1991 Mitsubishi Galant

For x

SYSTEM WIRING DIAGRAMS 2.0L Turbo, Power Window Circuit, W/ ETACS Unit (p. 11) 1991 Mitsubishi Galant

For x

## SYSTEM WIRING DIAGRAMS 2.0L Turbo, Power Window Circuit, W/O ETACS Unit (p. 12) 1991 Mitsubishi Galant

For x

SYSTEM WIRING DIAGRAMS 2.0L, Power Window Circuit, W/ ETACS Unit (p. 13) 1991 Mitsubishi Galant

For x

SYSTEM WIRING DIAGRAMS 2.0L, Power Window Circuit, W/O ETACS Unit (p. 14) 1991 Mitsubishi Galant

For x