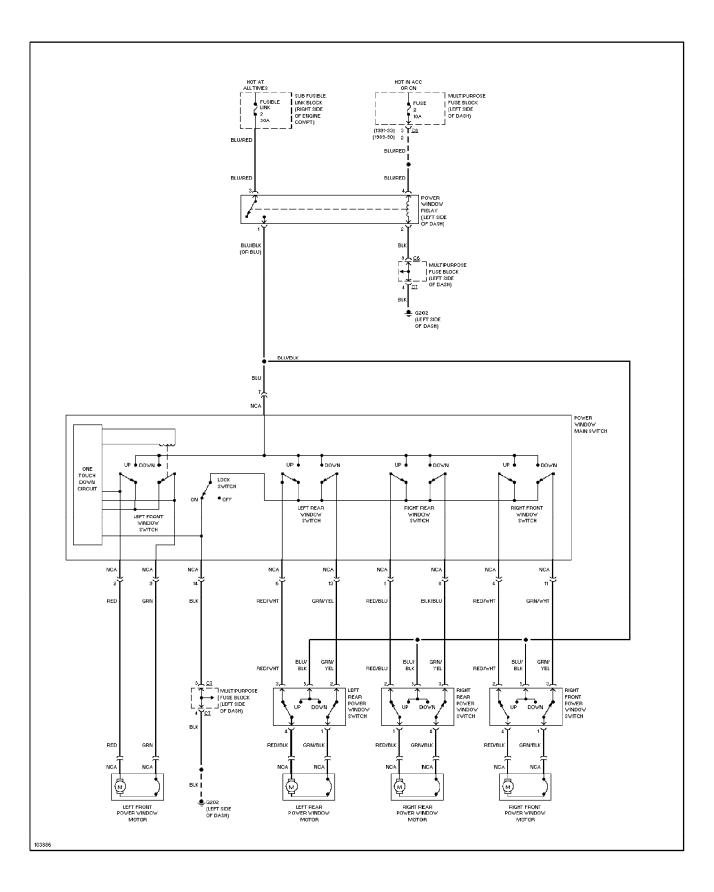

## SYSTEM WIRING DIAGRAMS 2.0L Turbo, Power Window Circuit, W/O ETACS Unit (p. 12) 1991 Mitsubishi Galant

For x

SYSTEM WIRING DIAGRAMS 2.0L, Power Window Circuit, W/ ETACS Unit (p. 13) 1991 Mitsubishi Galant