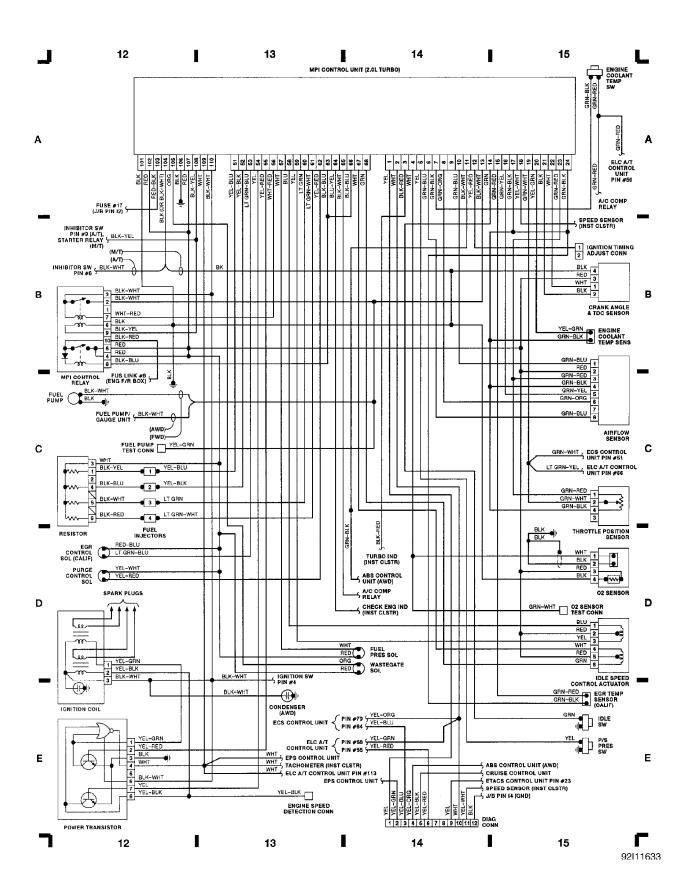

WIRING DIAGRAMS Fig. 4: Computer Engine Control (2.0L TURBO) (Grid 12-15) (p. 4) 1991 Mitsubishi Galant