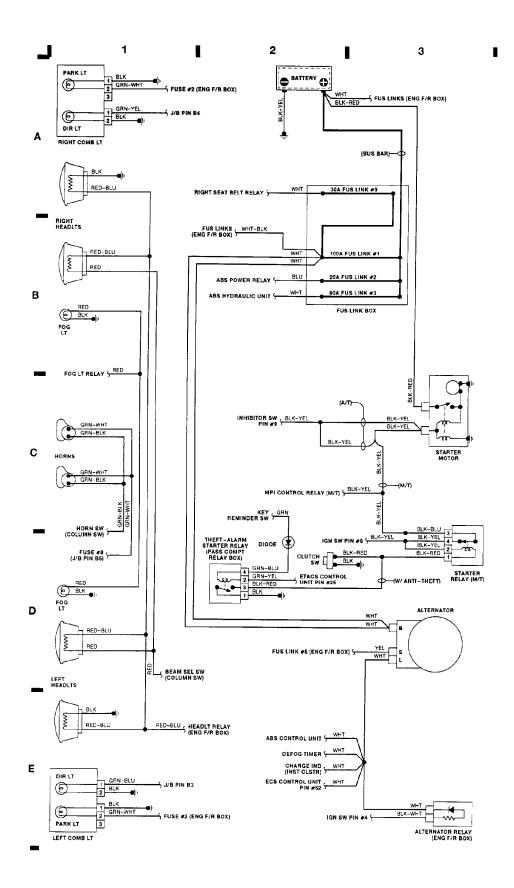

WIRING DIAGRAMS Fig. 2: Computer Engine Control (2.0L SOHC) (Grid 4-7) (p. 2) 1991 Mitsubishi Galant

WIRING DIAGRAMS Fig. 3: Computer Engine Control (2.0L DOHC) (Grid 8-11) (p. 3) 1991 Mitsubishi Galant