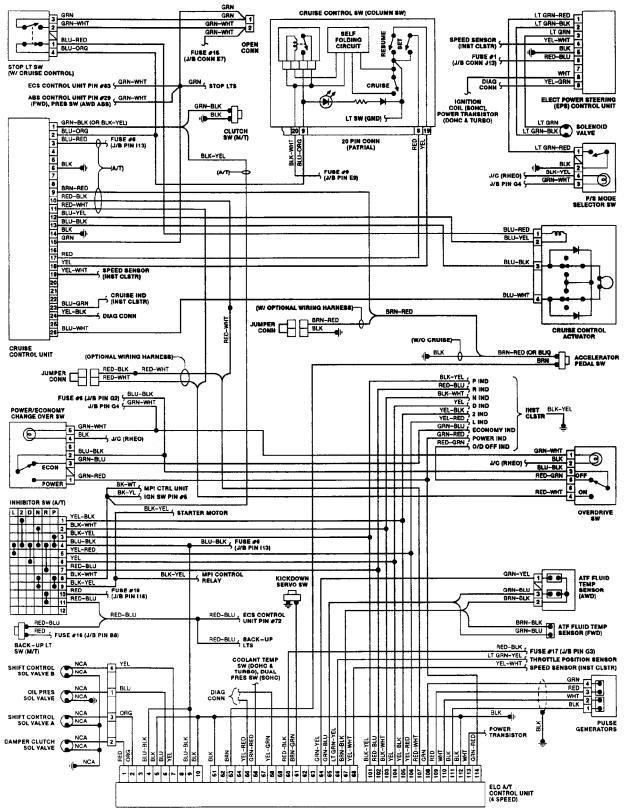

#### WIRING DIAGRAMS Fig. 11: ELC A/T Ctrl (4 Speed), Cruise Ctrl, (Grid 40-43) (p. 11) 1991 Mitsubishi Galant

For x