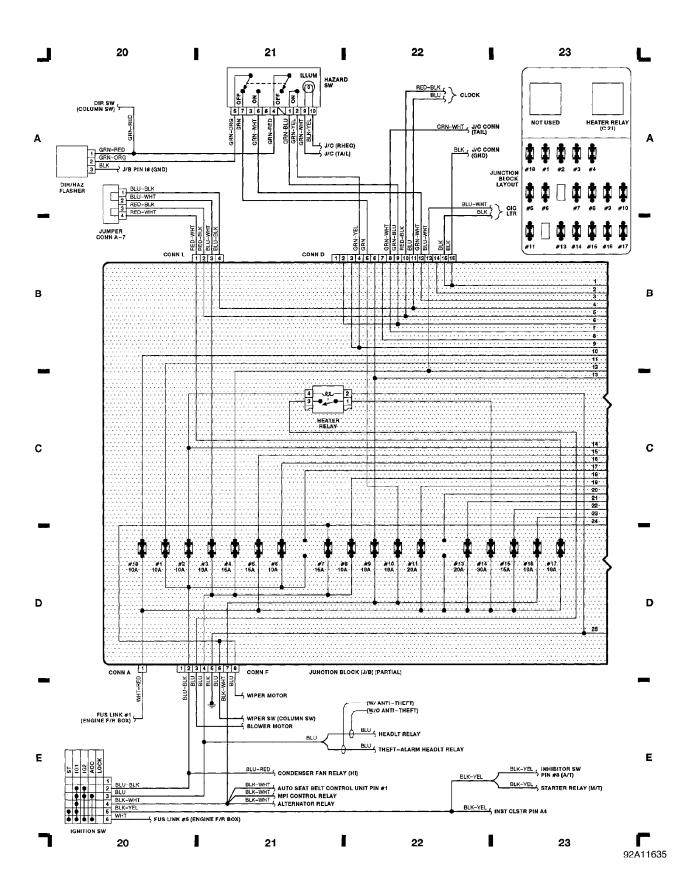

## WIRING DIAGRAMS Fig. 5: Fuse Link Box, Rad Fan Motor, Fog Lights (Grid 16-19) (p. 5) 1991 Mitsubishi Galant

For x

WIRING DIAGRAMS Fig. 6: Junction Block (Partial), Ignition Switch (Grid 20-23) (p. 6) 1991 Mitsubishi Galant