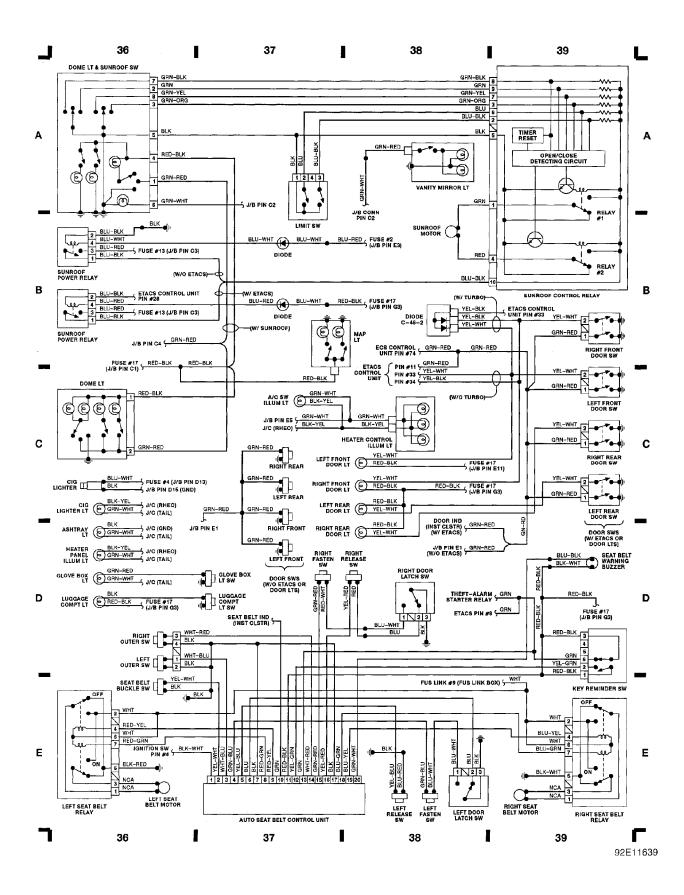

#### WIRING DIAGRAMS Fig. 9: ABS Control (FWD & AWD), ABS Hydraulic Units (Grid 32-35) (p. 9) 1991 Mitsubishi Galant

For x

WIRING DIAGRAMS Fig. 10: Seat Belts, Sunroof, Dome Light, Heater (Grid 36-39) (p. 10) 1991 Mitsubishi Galant