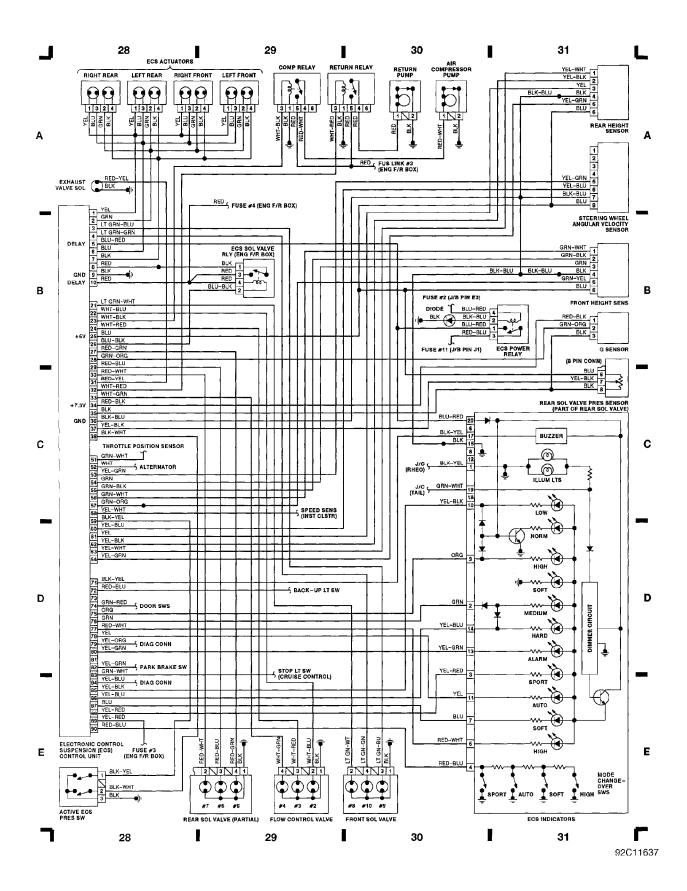

#### WIRING DIAGRAMS Fig. 8: ECS Ctrl Unit, ECS Indicators, ECS Sol Valve (Grid 28-31) (p. 8) 1991 Mitsubishi Galant

For x