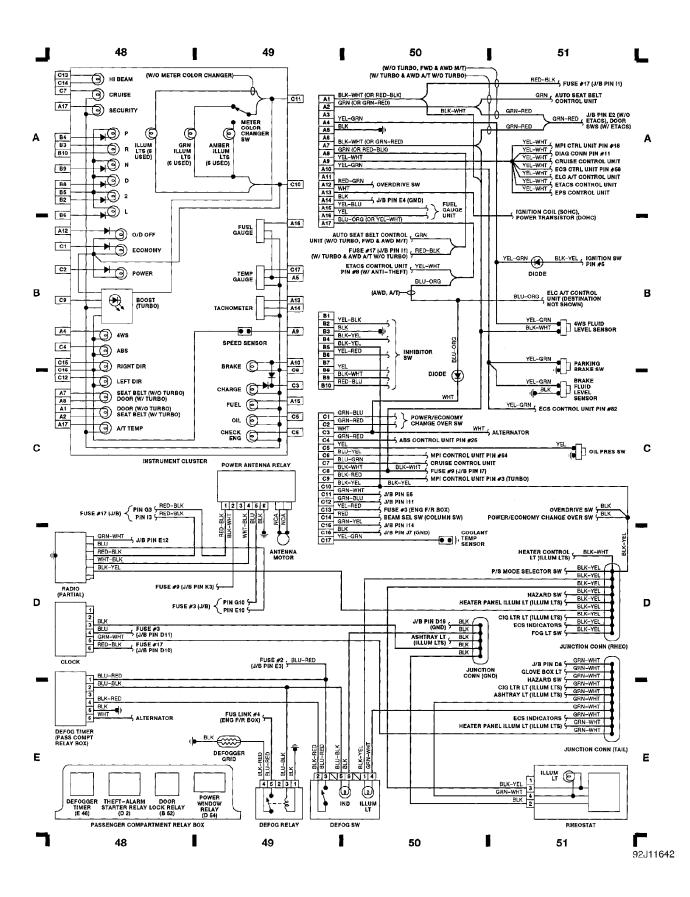

#### WIRING DIAGRAMS Fig. 13: Inst Cluster, Rheostat, Defog Relay (Grid 48-51) (p. 13) 1991 Mitsubishi Galant

For x

WIRING DIAGRAMS Fig. 14: Power Door/Window/Mir, Taillights (Grid 52-55) (p. 14) 1991 Mitsubishi Galant