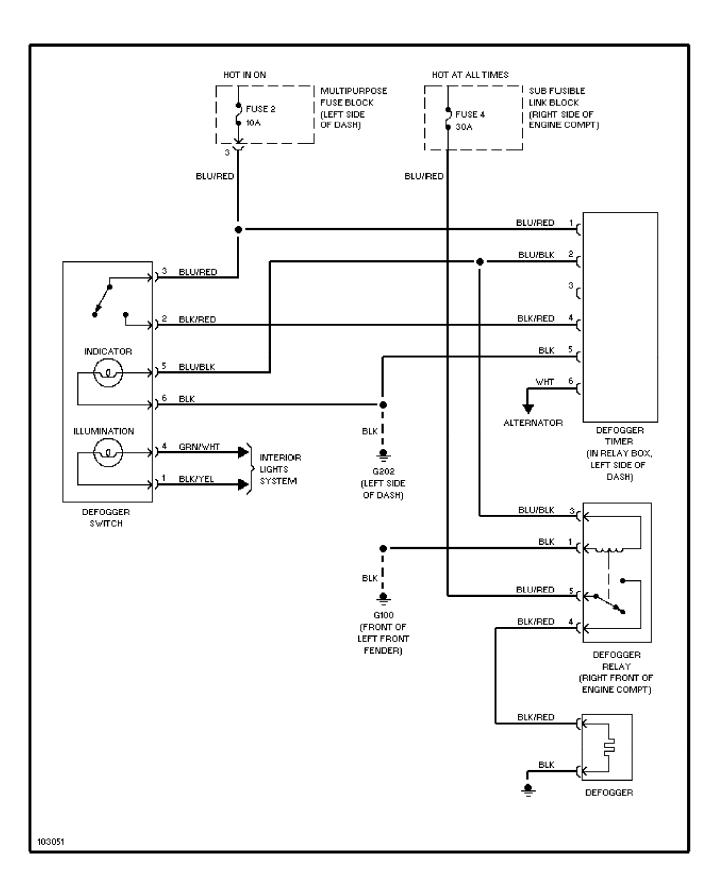

# SYSTEM WIRING DIAGRAMS Cooling Fan Circuit, M/T (p. 2)

1991 Mitsubishi Galant For x Copyright © 1998 Mitchell Repair Information Company, LLC Wednesday, September 29, 2004 12:00PM

SYSTEM WIRING DIAGRAMS Defogger Circuit (p. 3)