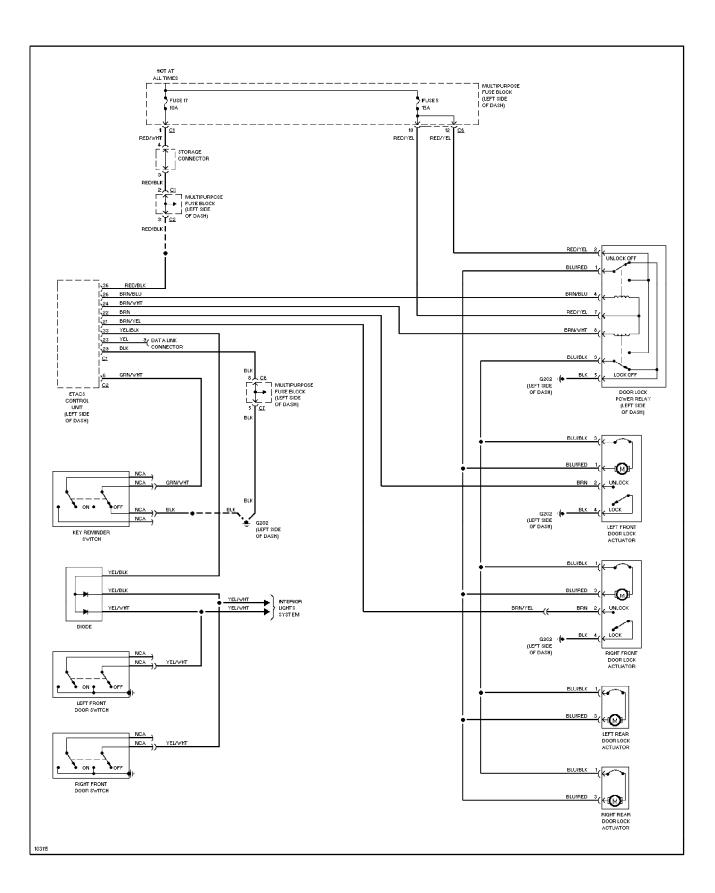

## SYSTEM WIRING DIAGRAMS 2.0L Turbo, Power Door Lock Circuit, W/ ETACS Unit (p. 6) 1991 Mitsubishi Galant

For x