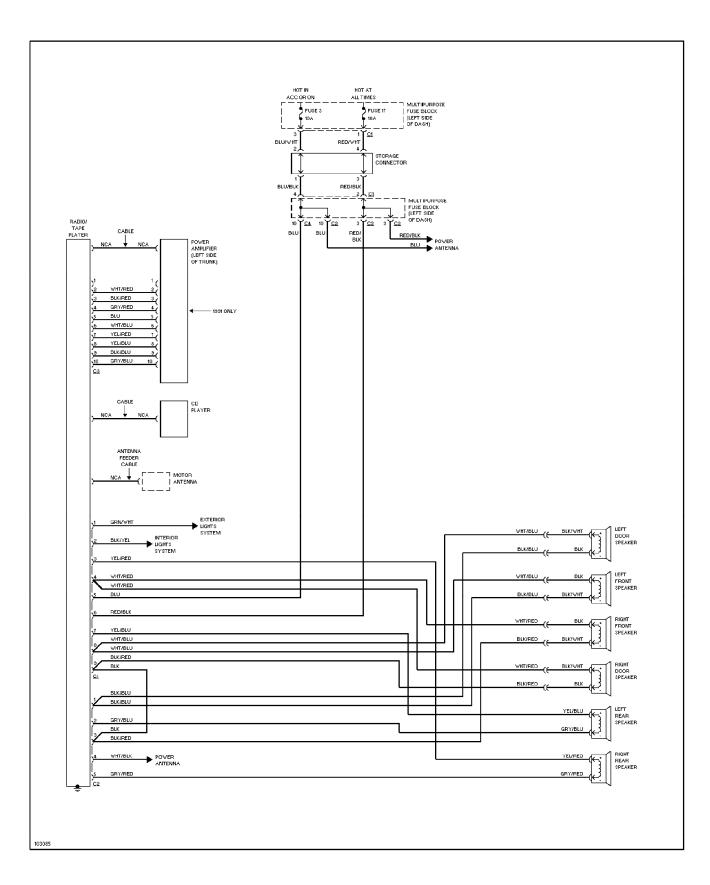

# SYSTEM WIRING DIAGRAMS Radio Circuits, W/ CD Changer (p. 15)

1991 Mitsubishi Galant For x Copyright © 1998 Mitchell Repair Information Company, LLC Wednesday, September 29, 2004 12:00PM

SYSTEM WIRING DIAGRAMS Radio Circuits, W/O CD Changer (p. 16) 1991 Mitsubishi Galant

For x

SYSTEM WIRING DIAGRAMS Charging Circuit (p. 17)

1991 Mitsubishi Galant

For x

SYSTEM WIRING DIAGRAMS Starting Circuit, W/ Theft Deterrent (p. 18) 1991 Mitsubishi Galant

For x

SYSTEM WIRING DIAGRAMS Starting Circuit, W/O Theft Deterrent (p. 19) 1991 Mitsubishi Galant