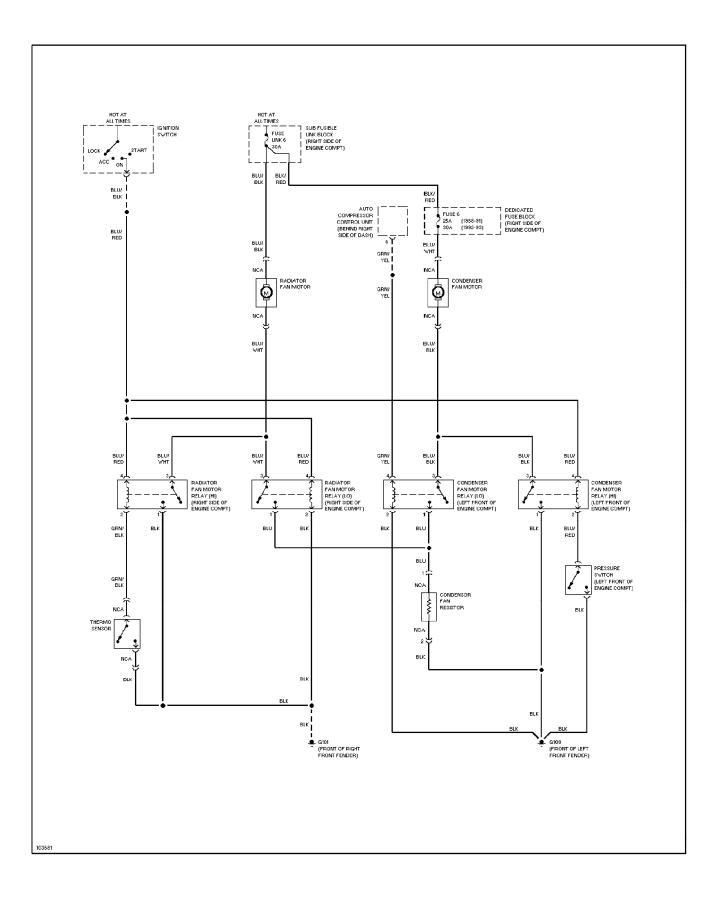

# SYSTEM WIRING DIAGRAMS Cooling Fan Circuit, M/T (p. 2)

1991 Mitsubishi Galant For x Copyright © 1998 Mitchell Repair Information Company, LLC Wednesday, September 29, 2004 12:00PM

SYSTEM WIRING DIAGRAMS Defogger Circuit (p. 3)