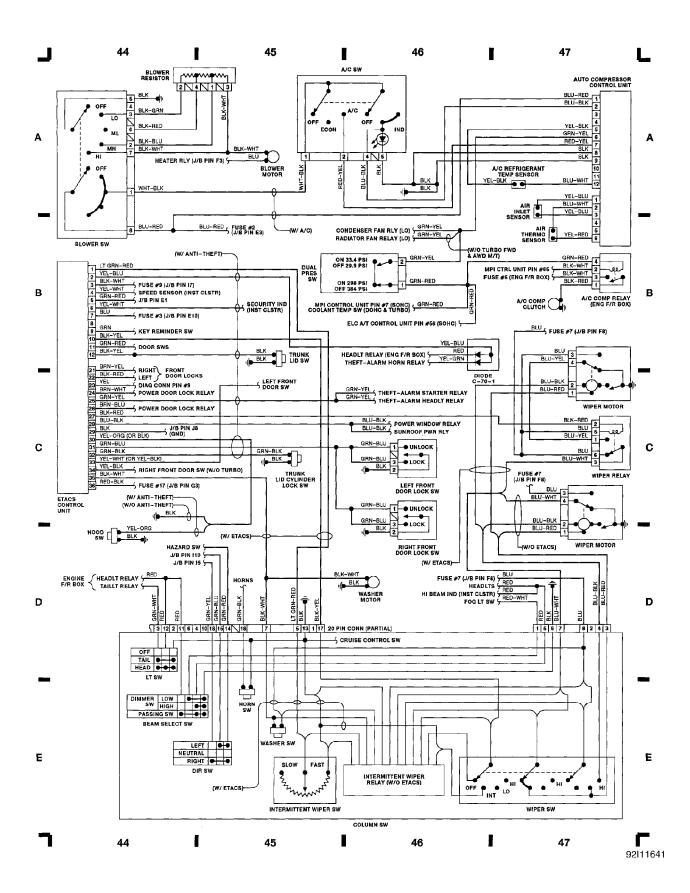

#### WIRING DIAGRAMS Fig. 12: ETACS Ctrl Unit, Column Sw, A/C (Grid 44-47) (p. 12) 1991 Mitsubishi Galant

For x