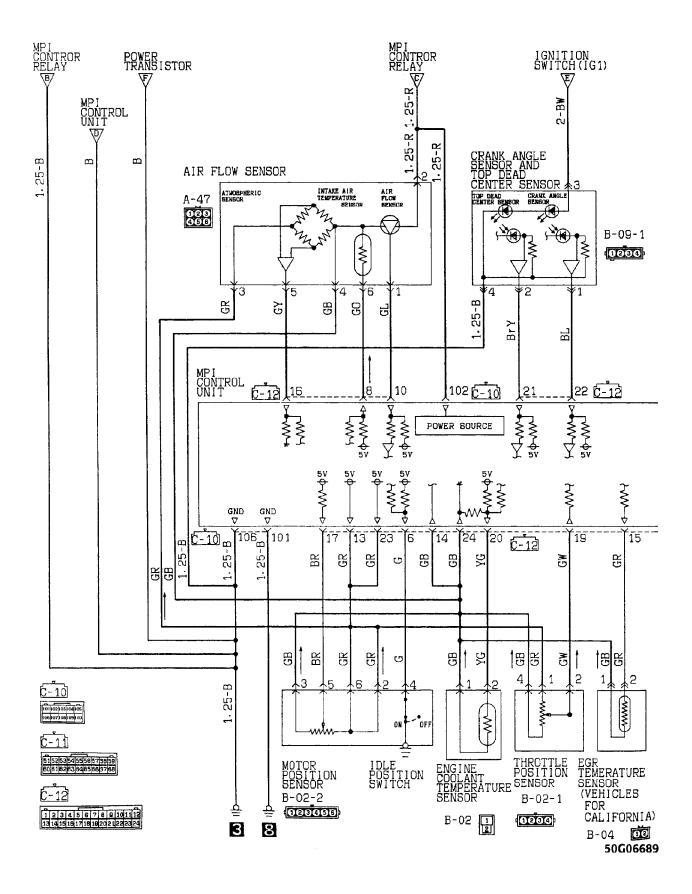

#### WIRING DIAGRAMS Fig. 15: Motor Position Sensor & Idle Sw. Ckt (p. 15) 1991 Mitsubishi Galant

For x