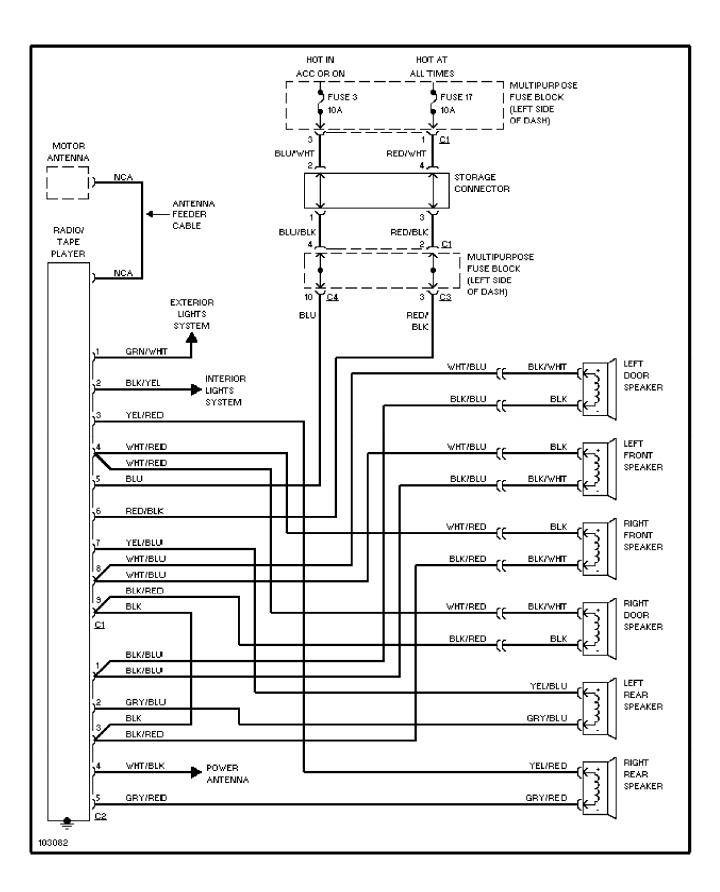

# SYSTEM WIRING DIAGRAMS Radio Circuits, W/ CD Changer (p. 15)

1991 Mitsubishi Galant For x Copyright © 1998 Mitchell Repair Information Company, LLC Wednesday, September 29, 2004 12:00PM

SYSTEM WIRING DIAGRAMS Radio Circuits, W/O CD Changer (p. 16) 1991 Mitsubishi Galant

For x

SYSTEM WIRING DIAGRAMS Charging Circuit (p. 17)

1991 Mitsubishi Galant

For x

SYSTEM WIRING DIAGRAMS Starting Circuit, W/ Theft Deterrent (p. 18) 1991 Mitsubishi Galant

For x

SYSTEM WIRING DIAGRAMS Starting Circuit, W/O Theft Deterrent (p. 19) 1991 Mitsubishi Galant