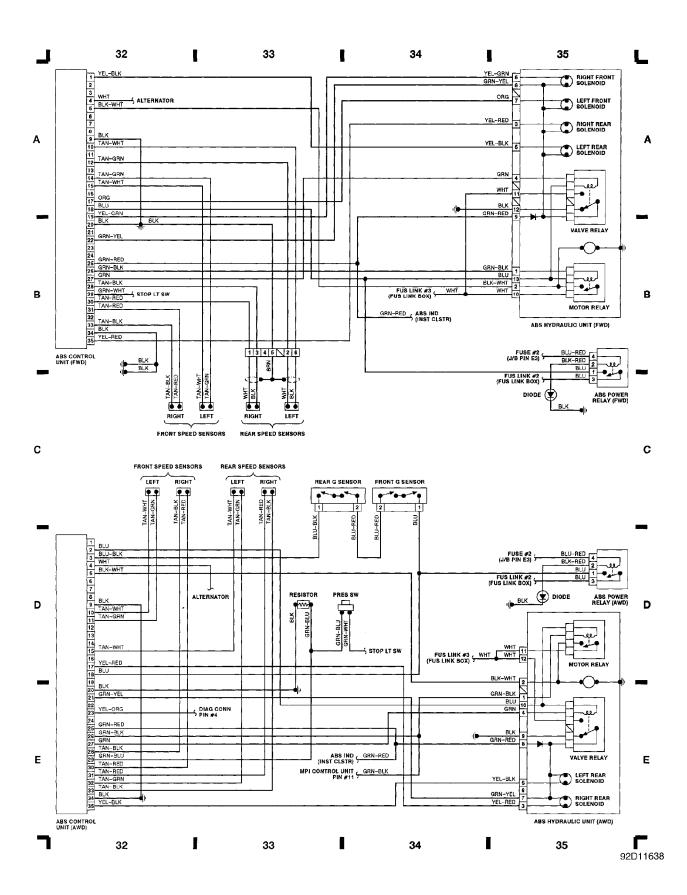

#### WIRING DIAGRAMS Fig. 9: ABS Control (FWD & AWD), ABS Hydraulic Units (Grid 32-35) (p. 9) 1991 Mitsubishi Galant

For x

WIRING DIAGRAMS Fig. 10: Seat Belts, Sunroof, Dome Light, Heater (Grid 36-39) (p. 10) 1991 Mitsubishi Galant