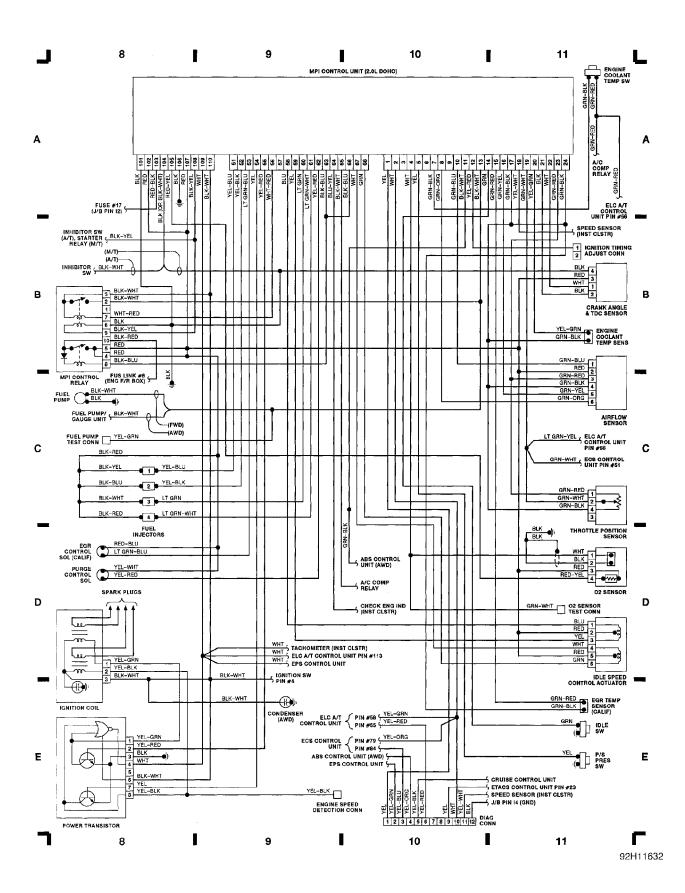

WIRING DIAGRAMS Fig. 4: Computer Engine Control (2.0L TURBO) (Grid 12-15) (p. 4) 1991 Mitsubishi Galant