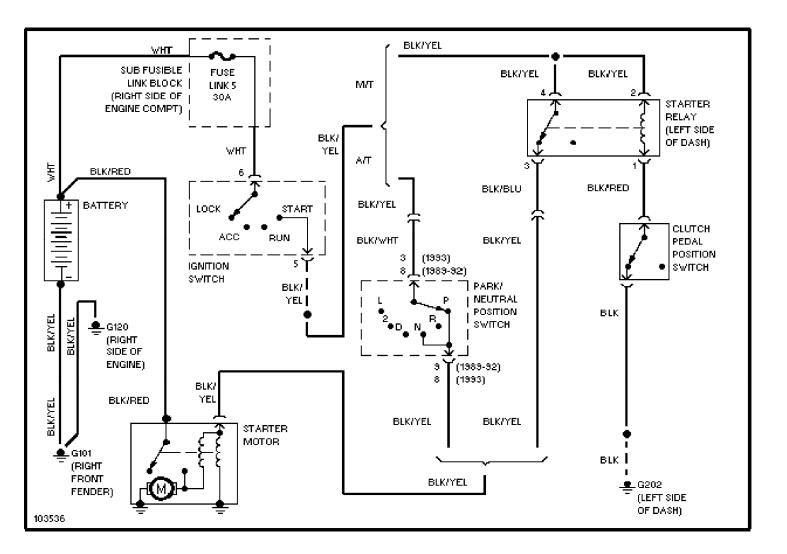

For x

SYSTEM WIRING DIAGRAMS Charging Circuit (p. 17)

1991 Mitsubishi Galant

For x

SYSTEM WIRING DIAGRAMS Starting Circuit, W/ Theft Deterrent (p. 18) 1991 Mitsubishi Galant

For x

SYSTEM WIRING DIAGRAMS Starting Circuit, W/O Theft Deterrent (p. 19) 1991 Mitsubishi Galant