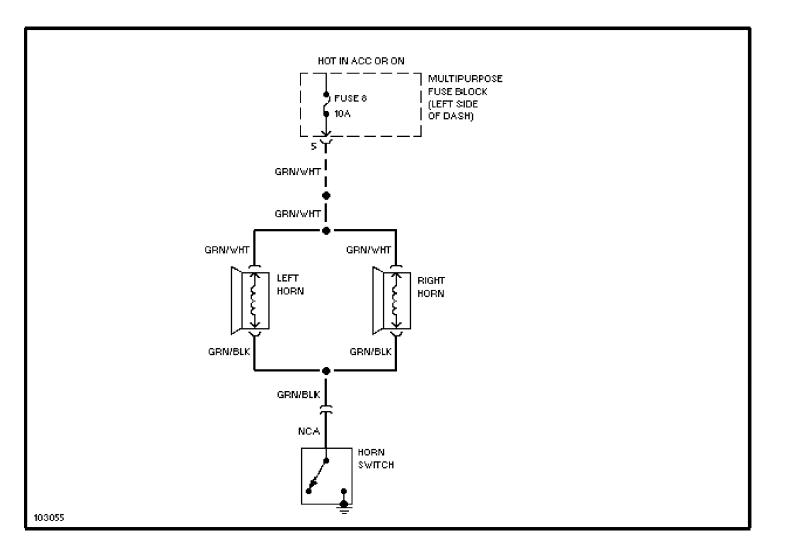

1991 Mitsubishi Galant

For x

SYSTEM WIRING DIAGRAMS Horn Circuit (p. 4) 1991 Mitsubishi Galant

For x

SYSTEM WIRING DIAGRAMS Power Antenna Circuit (p. 5)

1991 Mitsubishi Galant

For x