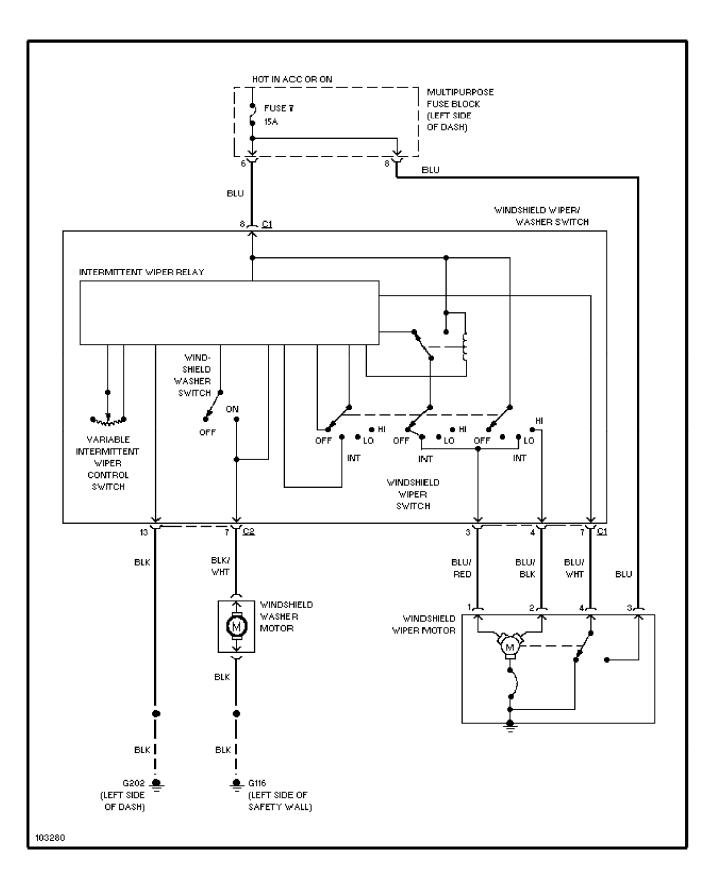

For x

SYSTEM WIRING DIAGRAMS Wiper/Washer Circuit, W/ ETACS UNIT (p. 20) 1991 Mitsubishi Galant

For x

SYSTEM WIRING DIAGRAMS Wiper/Washer Circuit, W/O ETACS UNIT (p. 21)

1991 Mitsubishi Galant For x Copyright © 1998 Mitchell Repair Information Company, LLC Wednesday, September 29, 2004 12:00PM