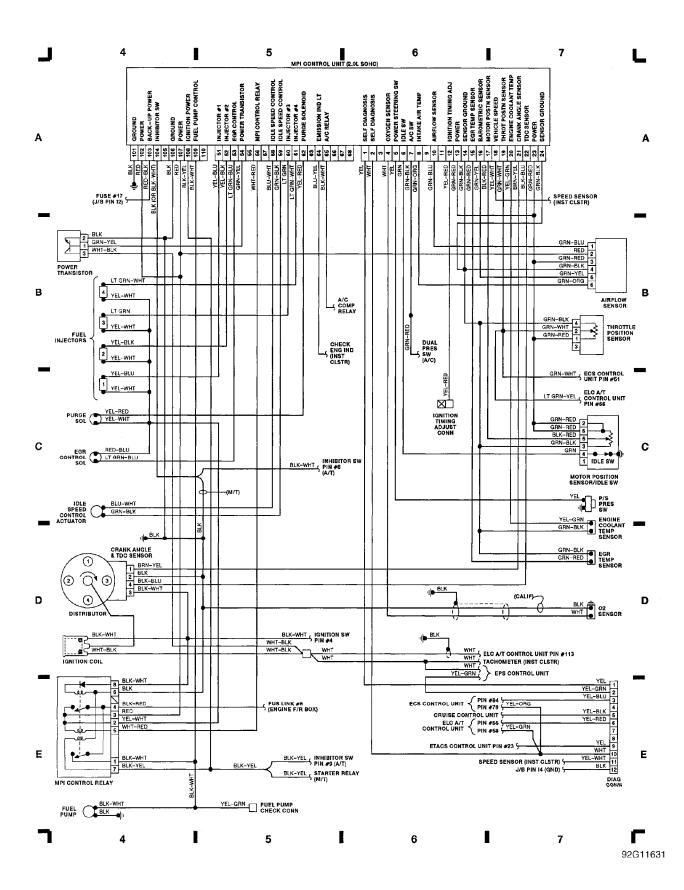

WIRING DIAGRAMS Fig. 4: Computer Engine Control (2.0L TURBO) (Grid 12-15) (p. 4) 1991 Mitsubishi Galant