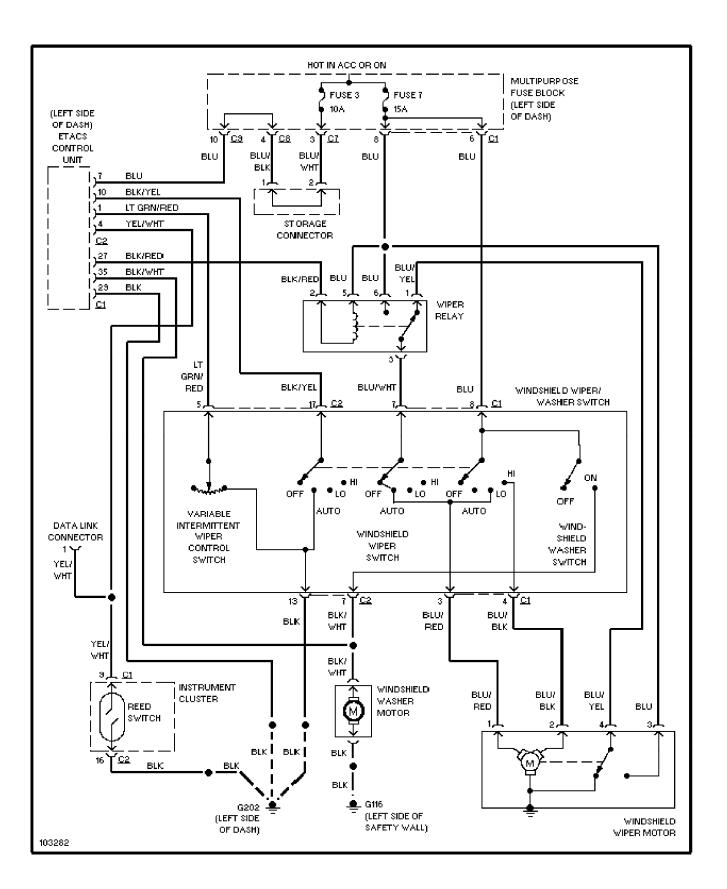

For x

SYSTEM WIRING DIAGRAMS Wiper/Washer Circuit, W/ ETACS UNIT (p. 20) 1991 Mitsubishi Galant

For x

SYSTEM WIRING DIAGRAMS Wiper/Washer Circuit, W/O ETACS UNIT (p. 21)

1991 Mitsubishi Galant For x Copyright © 1998 Mitchell Repair Information Company, LLC Wednesday, September 29, 2004 12:00PM