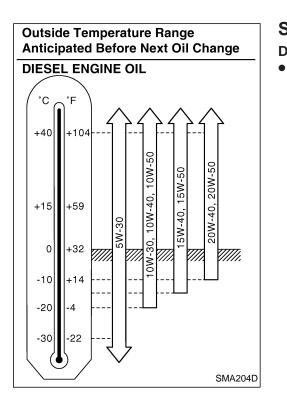

## SAE Viscosity Number

|   | <b>SEL ENGINE</b><br>5W-30 is preferable.                                                                           | GI |
|---|---------------------------------------------------------------------------------------------------------------------|----|
| I | f 5W-30 is not available, select the viscosity, from the chart, that is suitable for the outside temperature range. | MA |
|   |                                                                                                                     | EM |
|   |                                                                                                                     | LC |
|   |                                                                                                                     | EC |
|   |                                                                                                                     | FE |