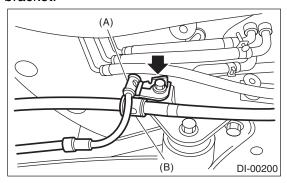

Turbo model

- <Ref. to EX(H4DOTC)-13, REMOVAL, Rear Exhaust Pipe.> <Ref. to EX(H4DOTC)-15, REMOVAL. Muffler.>
- 6) Remove the DOJ of rear drive shaft from rear differential.
  - (1) Remove the ABS wheel speed sensor cable clamp and the parking brake cable clamp from bracket.

- (A) ABS wheel speed sensor cable clamp
- (B) Parking brake cable clamp
- (2) Remove the ABS wheel speed sensor cable clamp from the trailing link.

(3) Remove the ABS wheel speed sensor cable clamp and the parking brake cable guide from the trailing link.