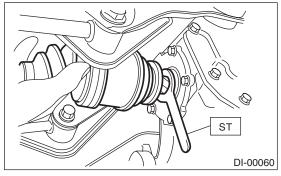

(7) Remove the DOJ from the rear differential by using ST.

## NOTE:

When removing the DOJ from the rear differential, fit the ST to the bolts (A) as shown in figure so as not to damage the side bearing retainer.

ST 28099PA100 DRIVE SHAFT REMOVER

(A) Bolt

7) Suspend the rear drive shaft to the rear crossmember using wire.