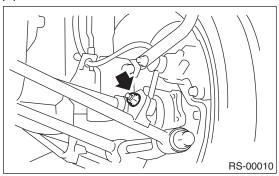

(7) Remove the DOJ from the rear differential by using ST.

## NOTE:

When removing the DOJ from the rear differential, fit the ST to the bolts (A) as shown in figure so as not to damage the side bearing retainer.

ST 28099PA100 DRIVE SHAFT REMOVER

(A) Bolt

7) Suspend the rear drive shaft to the rear crossmember using wire.