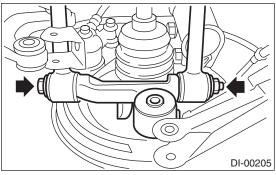

- (A) Parking brake cable guide
- (B) ABS wheel speed sensor cable clamp
- (4) Remove the rear stabilizer link.

(5) Remove the bolts which secure the trailing link to the housing.

(6) Remove the bolts which secure the front and rear lateral links to the rear housing.