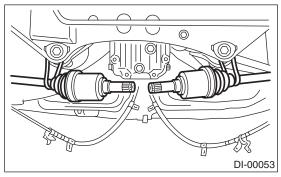

## NOTE:

When removing the DOJ from the rear differential, fit the ST to the bolts (A) as shown in figure so as not to damage the side bearing retainer.

ST 28099PA100 DRIVE SHAFT REMOVER

(A) Bolt

7) Suspend the rear drive shaft to the rear crossmember using wire.

8) Remove the oil seal using ST. ST 398527700 PULLER ASSY

9) Install a new side oil seal using the ST.