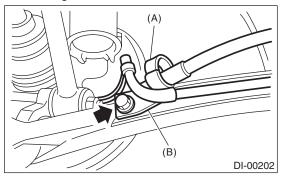

- (A) Parking brake cable guide
- (B) ABS wheel speed sensor cable clamp
- (4) Remove the rear stabilizer link.

(5) Remove the bolts which secure the trailing link to the housing.

(6) Remove the bolts which secure the front and rear lateral links to the rear housing.