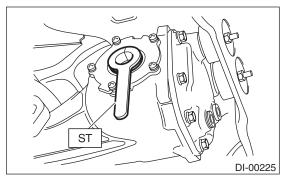

## NOTE:

Apply chassis grease to the oil seal lips. ST 398437700 DRIFT

10) Insert the DOJ into rear differential.(1) Attach the ST to rear differential.ST 28099PA090 SIDE OIL SEAL PROTECTOR

(2) Install the spline shaft until the spline portion is inside the side oil seal using ST.

ST 28099PA090 SIDE OIL SEAL PROTECTOR

(3) Remove the ST.
ST 28099PA090 SIDE OIL SEAL PROTECTOR

11) Hereafter, reassemble in the reverse order of disassembly.