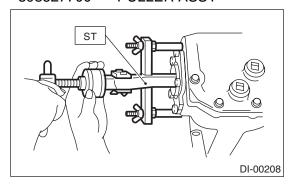

8) Remove the oil seal using ST. ST 398527700 PULLER ASSY

9) Install a new side oil seal using the ST.