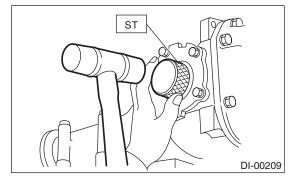

8) Remove the oil seal using ST. ST 398527700 PULLER ASSY

9) Install a new side oil seal using the ST.

## NOTE:

Apply chassis grease to the oil seal lips. ST 398437700 DRIFT

10) Insert the DOJ into rear differential.(1) Attach the ST to rear differential.ST 28099PA090 SIDE OIL SEAL PROTECTOR

(2) Install the spline shaft until the spline portion is inside the side oil seal using ST.