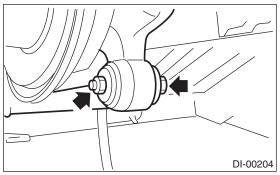

- (A) ABS wheel speed sensor cable clamp
- (B) Parking brake cable clamp
- (2) Remove the ABS wheel speed sensor cable clamp from the trailing link.

(3) Remove the ABS wheel speed sensor cable clamp and the parking brake cable guide from the trailing link.