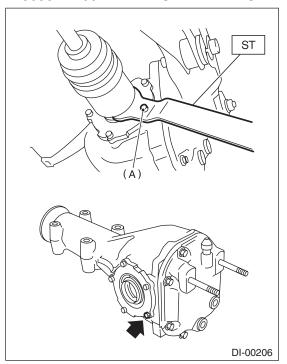

(7) Remove the DOJ from the rear differential by using ST.

## NOTE:

When removing the DOJ from the rear differential, fit the ST to the bolts (A) as shown in figure so as not to damage the side bearing retainer.

ST 28099PA100 DRIVE SHAFT REMOVER

(A) Bolt

7) Suspend the rear drive shaft to the rear crossmember using wire.