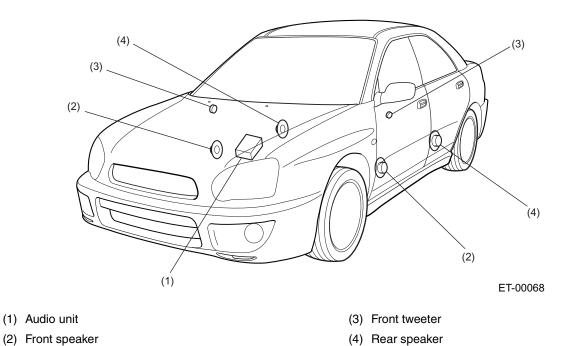

### **A: GENERAL**

- The audio unit is either a 2-DIN type or 1-DIN type depending on the model grade.
- Either a 4 speaker system consisting of 2 front speakers and 2 rear speakers, or a 6 speaker system consisting of 4 front speakers and 2 rear speakers is equipped depending on the model grade.

(4) Rear speaker