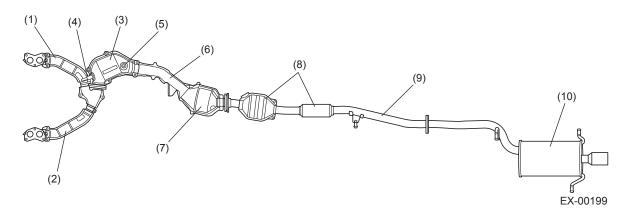

### 2. Construction

- (1) Front exhaust pipe RH
- (2) Front exhaust pipe LH
- (3) Front catalytic converter
- (4) Front oxygen (A/F) sensor
- (5) Rear oxygen sensor

- (6) Center exhaust pipe
- (7) Rear catalytic converter
- (8) Chamber
- (9) Rear exhaust pipe
- (10) Muffler