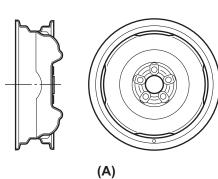

(A) Steel wheel for TS

(B) Steel wheel for RS and WRX

(C) Aluminum wheel for OUTBACK

(D) Aluminum wheel for STi

WT-2

۲ W1860BE.book Page 3 Tuesday, January 28, 2003 11:01 PM

 $( \bullet )$ 

•