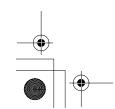

## **B: WHEEL CAP**

Steels wheels are provided with a wheel cap.

WT-00037

(A) Wheel cap for  $15 \times 6JJ$ 