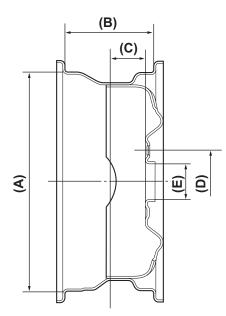

| GENERAL WHEEL AND TIR |         |             |         |      |      |     |      |
|-----------------------|---------|-------------|---------|------|------|-----|------|
| Size                  | A<br>mm | В           | C<br>mm |      | D    |     | SALE |
|                       |         | mm (in)     |         | mm   | Hole | mm  |      |
| 15×6JJ                | Ø380.2  | 152.0 (6)   | 55      | Ø100 | 5    | Ø56 |      |
| 16×6 1/2JJ            | Ø405.6  | 165.5 (6.5) | 48      | Ø100 | 5    | Ø56 | 1    |
| 16×6 1/2JJ            | Ø405.6  | 165.5 (6.5) | 55      | Ø100 | 5    | Ø56 | 1    |
| 17×7JJ                | Ø436.6  | 178.0 (7)   | 55      | Ø100 | 5    | Ø56 | 1    |
| 17×7 1/2JJ            | Ø436.6  | 190.5 (7.5) | 53      | Ø100 | 5    | Ø56 | 1    |

WT-00031

(D) P.C.D. (bolt hole pitch circle diameter)

(E) Center hole diameter

- (A) Rim diameter
- (B) Rim width
- (C) Offset

WT-3

W1860BE.book Page 4 Tuesday, January 28, 2003 11:01 PM