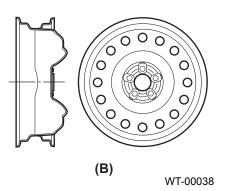

(A) Steel wheel for TS

(B) Steel wheel for RS and WRX

(C) Aluminum wheel for OUTBACK

(D) Aluminum wheel for STi

WT-2

۲ W1860BE.book Page 3 Tuesday, January 28, 2003 11:01 PM

 $( \bullet )$ 

•