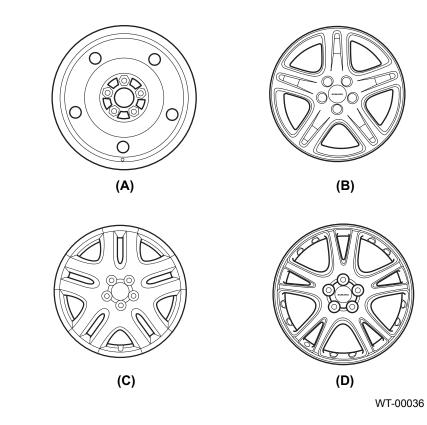

Four types of disk wheels are provided for model grades.

#### A: TIRE & WHEEL

| Specifications      |     | Tire size      | Rim size   | Aluminum / steel        |
|---------------------|-----|----------------|------------|-------------------------|
| Front and rear      | TS  | P195/60R15 87H | 15×6JJ     | Steel (A)               |
| RS, WRX,<br>OUTBACK |     | P205/55R16 89H | 16×6 1/2JJ | Steel (B), aluminum (C) |
|                     | STi | 225/45R17 90W  | 17×7 1/2JJ | Aluminum (D)            |

(A) Steel wheel for TS

(B) Steel wheel for RS and WRX

(C) Aluminum wheel for OUTBACK

(D) Aluminum wheel for STi

WT-2

۲ W1860BE.book Page 3 Tuesday, January 28, 2003 11:01 PM

 $( \bullet )$ 

•