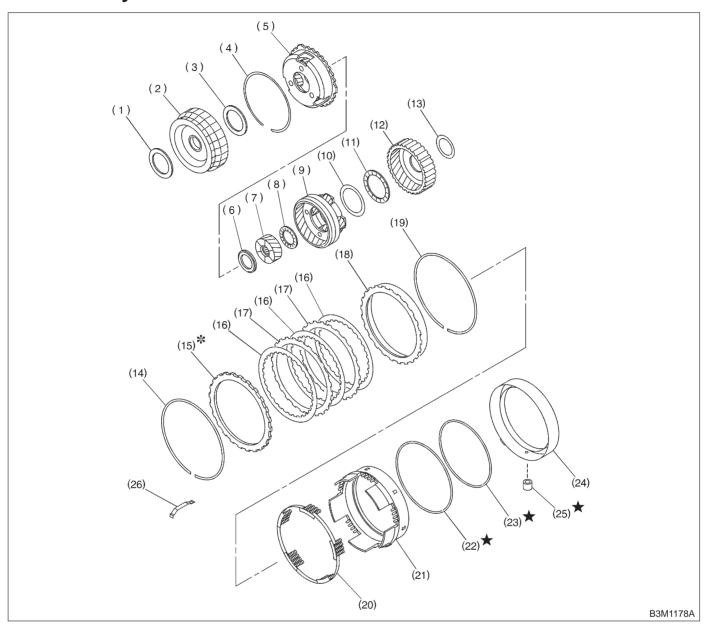

## 6. Planetary Gear and 2-4 Brake

- (1) Thrust needle bearing
- (2) Front sun gear
- (3) Thrust needle bearing
- (4) Snap ring
- (5) Front planetary carrier
- (6) Thrust needle bearing
- (7) Rear sun gear
- (8) Thrust needle bearing
- (9) Rear planetary carrier

- (10) Washer
- (11) Thrust needle bearing
- (12) Rear internal gear
- (13) Washer
- (14) Snap ring
- (15) Retaining plate
- (16) Drive plate
- (17) Driven plate
- (18) Pressure rear plate

- (19) Snap ring
- (20) Spring retainer
- (21) 2-4 brake piston
- (22) Lathe cut seal ring
- (23) Lathe cut seal ring
- (24) 2-4 brake piston retainer
- (25) 2-4 brake seal
- (26) Leaf spring