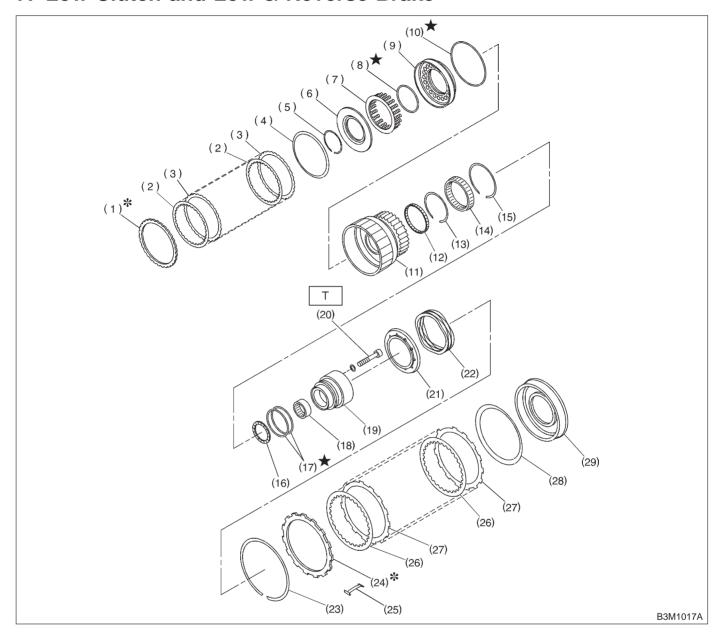

## 7. Low Clutch and Low & Reverse Brake

- (1) Retaining plate
- (2) Drive plate
- (3) Driven plate
- (4) Dish plate
- (5) Snap ring
- (6) Cover
- (7) Spring retainer
- (8) Lathe cut seal ring
- (9) Low piston
- (10) Lathe cut seal ring
- (11) Low clutch drum

- (12) Needle bearing
- (13) Snap ring
- (14) One-way clutch
- (15) Snap ring
- (16) Thrust needle bearing
- (17) Seal ring
- (18) Needle bearing
- (19) One-way clutch inner race
- (20) Socket bolt
- (21) Spring retainer
- (22) Return spring

- (23) Snap ring
- (24) Retaining plate
- (25) Leaf spring
- (26) Drive plate
- (27) Driven plate
- (28) Dish plate
- (29) Low and reverse brake piston

Tightening torque: N-m (kg-m, ft-lb) T:  $25\pm2$  (2.5 $\pm0.2$ , 18.1 $\pm1.4$ )