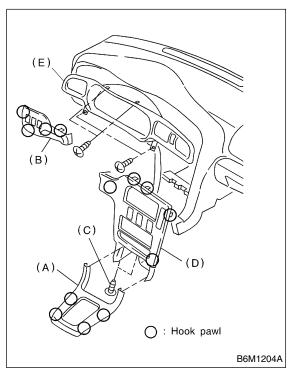

## 1. AIR VENT GRILLE DRIVER SIDE S701284A1801

- 1) Disconnect ground cable from battery.
- 2) Set tilt steering to the lowest position.
- 3) Disconnect each electrical connector to remove front cover (A) and switch panel (B).
- 4) Loosen screw (C) to remove center panel (D).
- 5) Remove meter visor (E).

6) Loosen screws to remove grille.