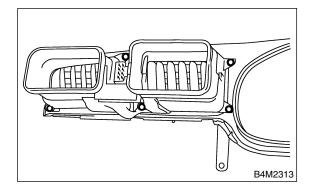

### 2. AIR VENT GRILLE PASSENGER SIDE

S701284A1802

1) Remove grille using slot-type screwdriver.

#### **CAUTION:**

Wrap screwdriver with vinyl tape to prevent damage to interior parts.